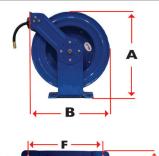

## Specs:

- -8 positions ratchet gear locks hose when pulled out of reel
- -Spring return drive, automatically rewinds the hose
- -Premium quality, Made in Germany rubber air hose, 300 psi rated

| PART #  | HOSE<br>I.D. | HOSE<br>LENGTH | HOSE<br>END NPT | INLET<br>SIZE NPT | WEIGHT        |  |
|---------|--------------|----------------|-----------------|-------------------|---------------|--|
| R-03050 | 3/8"         | 50FT           | 1/4 MALE        | 1/2 FEMALE        | <b>36 LBS</b> |  |
| R-03075 | 3/8"         | 75FT           | 1/4 MALE        | 1/2 FEMALE        | 45 LBS        |  |
| R-05050 | 1/2"         | 50FT           | 1/2 MALE        | 1/2 FEMALE        | 52 LBS        |  |

| PART #  | Α      | В      | С      | D     | E     | F      | <b>G</b> (Hole Ø) |
|---------|--------|--------|--------|-------|-------|--------|-------------------|
| R-03050 | 20.00" | 17.50" | 8.75"  | 5.75" | 4.50" | 7.50"  | .50"              |
| R-03075 | 22.00" | 20.00" | 11.63" | 7.00" | 5.25" | 10.00" | .50"              |
| R-05050 | 22.00" | 20.00" | 11.63" | 7.00" | 9.75" | 9.75"  | .50"              |