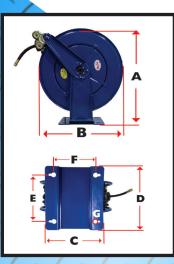

| PART #  | HOSE I |        | OSE<br>NGTH   | HOSE<br>END NPT |        | INLET      | WEIGHT |          |   |
|---------|--------|--------|---------------|-----------------|--------|------------|--------|----------|---|
| R-05100 | 1/2    | 10     | 00FT 1/2 MALE |                 | LE 1/2 | 1/2 FEMALE |        | 82 LBS   |   |
| . 0.    | 0.     | 0.     | 0.            | 1               |        |            |        | 11       |   |
| PART #  | Α      | В      | C             | D               | Ε      | F          | G      | (Hole Ø) |   |
| R-05100 | 23.00" | 22.00" | 10.75"        | 11.75"          | 8.63"  | 7.63"      |        | .75"     | ľ |