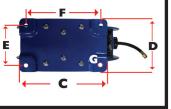

| PART #  | Α      | В      | С      | D     | E     | F      | <b>G</b> (Hole Ø) |
|---------|--------|--------|--------|-------|-------|--------|-------------------|
| R-03050 | 20.00" | 17.50" | 8.75"  | 5.75" | 4.50" | 7.50"  | .50"              |
| R-03075 | 22.00" | 20.00" | 11.63" | 7.00" | 5.25" | 10.00" | .50"              |
| R-05050 | 22.00" | 20.00" | 11.63" | 7.00" | 9.75" | 9.75"  | .50"              |

| PART #  | HOSE I |        | OSE<br>NGTH   | HOSE<br>END NPT |        | INLET      | WEIGHT |          |   |
|---------|--------|--------|---------------|-----------------|--------|------------|--------|----------|---|
| R-05100 | 1/2    | 10     | 00FT 1/2 MALE |                 | LE 1/2 | 1/2 FEMALE |        | 82 LBS   |   |
| . 0.    | 0.     | 0.     | 0.            | 1               |        |            |        | 11       |   |
| PART #  | Α      | В      | C             | D               | Ε      | F          | G      | (Hole Ø) |   |
| R-05100 | 23.00" | 22.00" | 10.75"        | 11.75"          | 8.63"  | 7.63"      |        | .75"     | ľ |