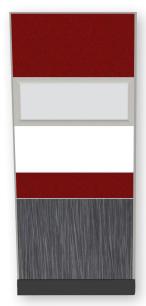

### How IT WORKS...

Up to 5 different segments can be used to create a panel. Pick your choice of finish for each side of each segment from the following list:

- Markerboard Non-Tackable Fabric
  - Acrylic Glass (Clear or Frosted)

# Segmented Workstations

Segmented panels offer a whole new world of aesthetics and functionality. Customize the panels to incorporate the tools you need for your work flow.

Here's a quick list of options to consider:

- Tackable segments
- Magnetic & non-magnetic markerboards
- Tool rails
- Laminate segments
- LED task lighting

Our Monolithic solution is both sleek and professional.

Ideal for a range of applications, from executive workspaces, to open plan team environments.