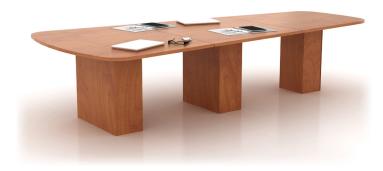

# Conference & Training Tables

#### CONFERENCE TABLES

Choose from a variety of our conference tables or work with our team to create a unique one tailored to your needs. Any conference table, large or small, for 4 people or 24 people, we can satisfy your order. At Segmented Systems we have the ability to create a plethora of custom worksurfaces. With the use of our Computer Numerical Control (CNC) technology, we can manufacture almost any shape and size with precision.