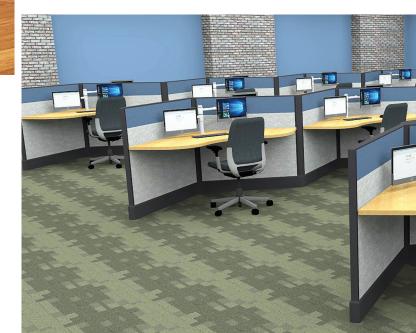

# Segmented Workstations

Segmented panels offer a whole new world of aesthetics and functionality. Customize the panels to incorporate the tools you need for your work flow.

Here's a quick list of options to consider:

- Tackable segments
- Magnetic & non-magnetic markerboards
- Tool rails
- Laminate segments
- LED task lighting

Our Monolithic solution is both sleek and professional.

Ideal for a range of applications, from executive workspaces, to open plan team environments.