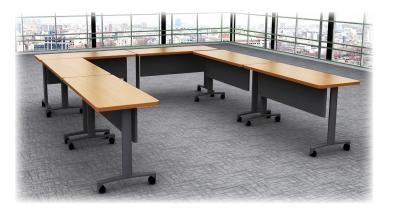

# Conference & Training Tables

### TRAINING TABLES

Choose from many of our standard or custom shapes and sizes to best suit the needs of your team. With our selection of table bases and the ability to add data ports and flip top mechanisms you can have the perfect training environment.