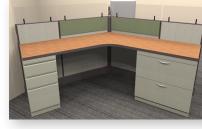

# Segmented Workstations

Segmented panels offer a whole new world of aesthetics and functionality. Customize the panels to incorporate the tools you need for your work flow.

Here's a quick list of options to consider:

- Tackable segments
- Magnetic & non-magnetic markerboards
- Tool rails
- Laminate segments
- LED task lighting

Our Monolithic solution is both sleek and professional.

Ideal for a range of applications, from executive workspaces, to open plan team environments.