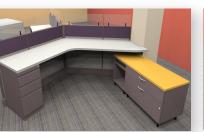

# Segmented Workstations

Segmented panels offer a whole new world of aesthetics and functionality. Customize the panels to incorporate the tools you need for your work flow.

Here's a quick list of options to consider:

- Tackable segments
- Magnetic & non-magnetic markerboards
- Tool rails
- Laminate segments
- LED task lighting

Our Monolithic solution is both sleek and professional.

Ideal for a range of applications, from executive workspaces, to open plan team environments.