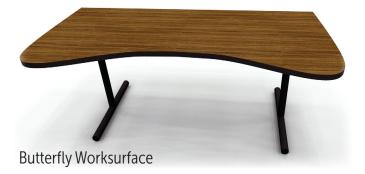

# CUSTOM WORKSURFACE CAPABILITIES

#### CONFERENCE TABLES

Choose from a variety of our conference tables or work with our team to create a unique one tailored to your needs. Any conference table, large or small, for 4 people or 24 people, we can satisfy your order. At Segmented Systems we have the ability to create a plethora of custom worksurfaces. With the use of our Computer Numerical Control (CNC) technology, we can manufacture almost any shape and size with precision.