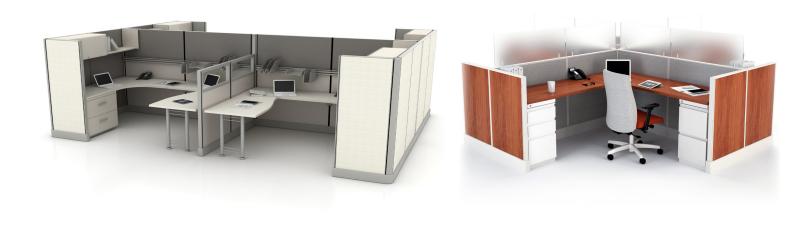

# Segmented Workstations

Segmented panels offer a whole new world of aesthetics and functionality. Customize the panels to incorporate the tools you need for your work flow.

Here's a quick list of options to consider:

- Tackable segments
- Magnetic & non-magnetic markerboards
- Tool rails
- Laminate segments
- LED task lighting

Our Monolithic solution is both sleek and professional.

Ideal for a range of applications, from executive workspaces, to open plan team environments.

Available in a variety of design configurations. Combine Monolithic panels and Segmented panels to create a workspace that combines the best of both worlds!

## Monolithic Workstations