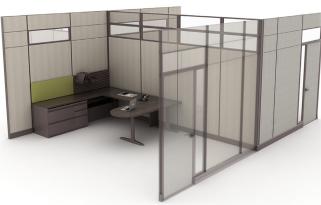

## FLOOR-TO-CEILING SOLUTION

GALLERY

Modular walls (also known as floor-toceiling modular panels) are an alternative to permanent stud and dry wall, offering a unique solution for private offices and conference rooms. These panels are built to your exact building specifications.