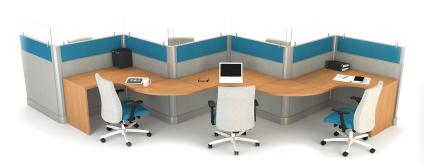

# Segmented Workstations

Segmented panels offer a whole new world of aesthetics and functionality. Customize the panels to incorporate the tools you need for your work flow.

Here's a quick list of options to consider:

- Tackable segments
- Magnetic & non-magnetic markerboards
- Tool rails
- Laminate segments
- LED task lighting

Our Monolithic solution is both sleek and professional.

Ideal for a range of applications, from executive workspaces, to open plan team environments.