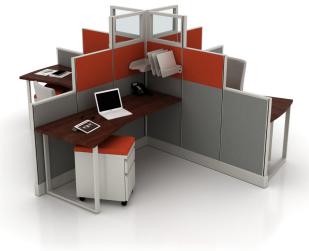

# Segmented Workstations

Segmented panels offer a whole new world of aesthetics and functionality. Customize the panels to incorporate the tools you need for your work flow.

Here's a quick list of options to consider:

- Tackable segments
- Magnetic & non-magnetic markerboards
- Tool rails
- Laminate segments
- LED task lighting

Our Monolithic solution is both sleek and professional.

Ideal for a range of applications, from executive workspaces, to open plan team environments.