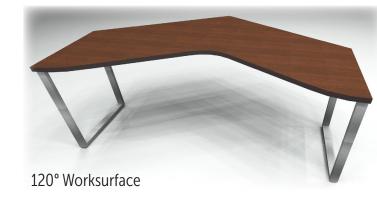

# CUSTOM WORKSURFACE CAPABILITIES

#### CONFERENCE TABLES

Choose from a variety of our conference tables or work with our team to create a unique one tailored to your needs. Any conference table, large or small, for 4 people or 24 people, we can satisfy your order. At Segmented Systems we have the ability to create a plethora of custom worksurfaces. With the use of our Computer Numerical Control (CNC) technology, we can manufacture almost any shape and size with precision.