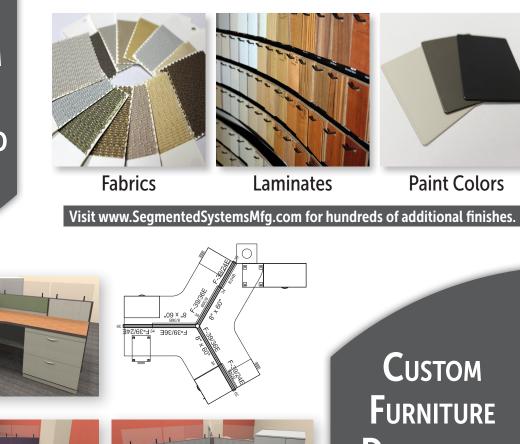

## **Design Services**

CHOOSE FROM HUNDREDS OF **O**UR **S**TANDARD FINISHES

**CREATE A WORKSTATION** Using Any of The 310 **POSSIBLE SEGMENTED** COMBINATIONS

- Tackable Fabric
- Laminate

Laminate

Visit our website www.SegmentedSystemsMfg.com or see our Work Place Essentials Price Book for more information.

### How IT WORKS...

Up to 5 different segments can be used to create a panel. Pick your choice of finish for each side of each segment from the following list:

- Markerboard Non-Tackable Fabric
  - Acrylic Glass (Clear or Frosted)