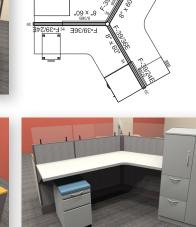

# Segmented Workstations

Segmented panels offer a whole new world of aesthetics and functionality. Customize the panels to incorporate the tools you need for your work flow.

Here's a quick list of options to consider:

- Tackable segments
- Magnetic & non-magnetic markerboards
- Tool rails
- Laminate segments
- LED task lighting

Our Monolithic solution is both sleek and professional.

Ideal for a range of applications, from executive workspaces, to open plan team environments.

# CUSTOM WORKSURFACE CAPABILITIES