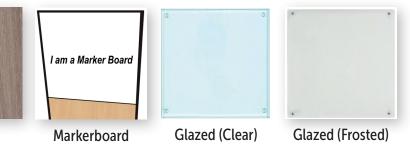

### How IT WORKS...

Up to 5 different segments can be used to create a panel. Pick your choice of finish for each side of each segment from the following list:

- Markerboard Non-Tackable Fabric
  - Acrylic Glass (Clear or Frosted)