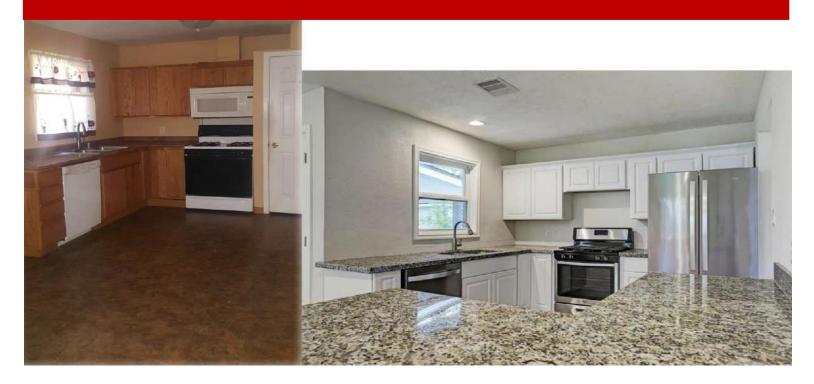

## RESTORATION IN HISTORIC DISTRICT OF LEAGUE CITY

We remodeled a lovely home tucked into the oak tree lined historic district of League City, Texas. The home was owned by a couple who had damage caused by a vehicle crashing into it. The most extensive damage was done closest to the kitchen.

After talking extensively with the owners, we learned that they felt the home was largely outdated. Considering the new damage and the age of the home, they felt a full remodel would be needed.

We began our work on scoping out the project and creating milestones for the owners to review along the way. The original layout needed to be broken up and, specifically, the kitchen was very compact. The layout was not ideal and provided little countertop space to work.

With some brainstorming and taking down a partial wall, we were able to transform the kitchen to a beautifully updated area. It now has ample countertop working space both for cooking and entertaining. The rebuild even allowed for incorporating a peninsula for storage and additional seating.