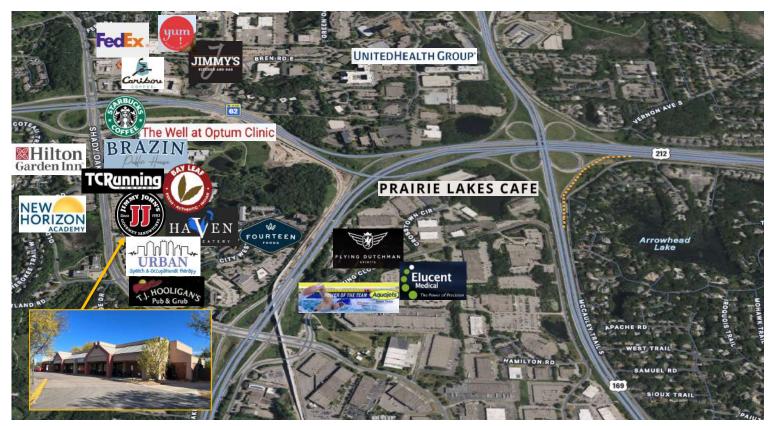

#### Highlights and Features:

- Very visible neighborhood center
- Located on Shady Oak Road and City West Parkway
- Immediate access to Highway 62, Highway 212 and I-494
- United Health 1.5 million-square-foot campus across the street housing approximately 6,500 workers
- Shady Oak tenants include Bay Leaf Indian Cuisine, Lucky Inn Restaurant, City West Fan Man, TC Running World, Jimmy John's, Advance Services, Haven Asian Eatery, Stretch Labs, Zenaway Spa, and T.J. Hooligan's

#### **Aerial**

This information is accurate as of the date of printing and is subject to change without notice. All information is deemed accurate, but cannot be guaranteed.