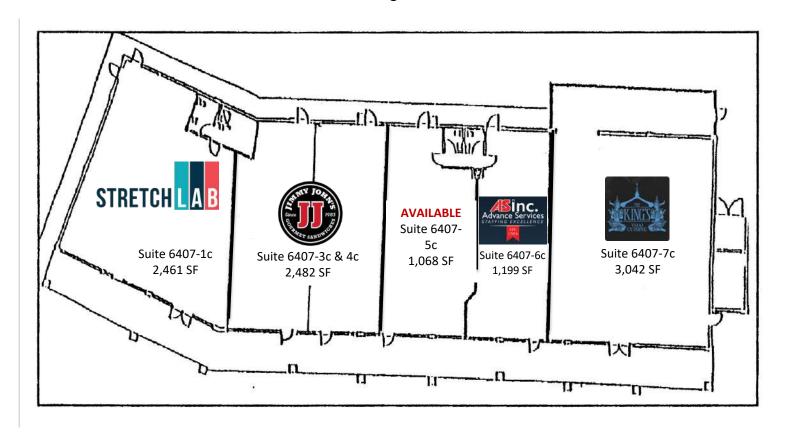

### Space Available:

Suite 6407-5c: 1,068 sf (vacant)

2024 CAM: \$5.72 psf and Tax: \$3.07 psf

Lease Rates: \$22.00 psf Net

#### Highlights and Features:

- Very visible neighborhood center
- Located on Shady Oak Road and City West Parkway
- Immediate access to Highway 62, Highway 212 and I-494
- United Health 1.5 million-square-foot campus across the street housing approximately 6,500 workers
- Shady Oak tenants include Bay Leaf Indian Cuisine, Lucky Inn Restaurant, City West Fan Man, TC Running World, Jimmy John's, Advance Services, Haven Asian Eatery, Stretch Labs, Zenaway Spa, and T.J. Hooligan's

## **Building Plan C**