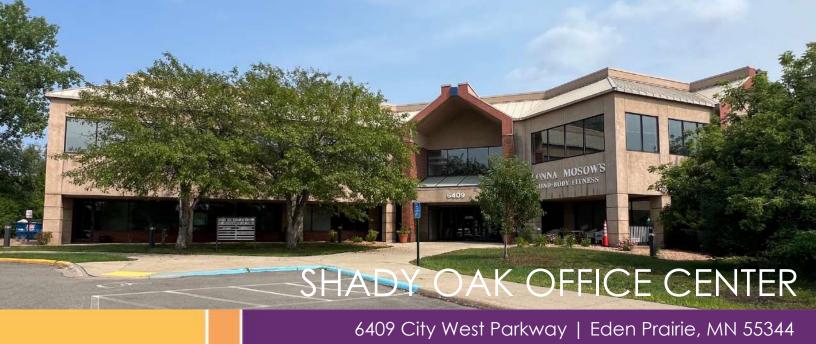

# Office Space For Lease At Shady Oak Office Center!

### **Highlights and Features:**

- 26,317 SF office building
- Located on Shady Oak Parkway and City West Parkway
- Easy access to both Highway 62 and Highway 212
- Tremendous glass lines
- Beautiful views of the large pond
- Walking trails just steps away
- Across from United Health with approximately 6,500 workers
- Co-tenants include Cadence Chiropractic, Urban Speech, Allstate, Alliance Senior Center, and T.J. Hooligan's