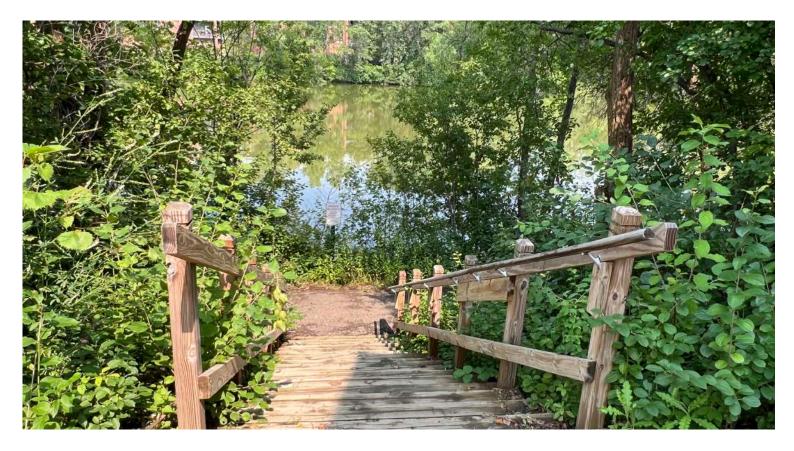

### **Highlights and Features:**

- 26,317 SF office building
- Located on Shady Oak Parkway and City West Parkway
- Easy access to both Highway 62 and Highway 212
- Tremendous glass lines
- Beautiful views of the large pond
- Walking trails just steps away
- Across from United Health with approximately 6,500 workers
- Co-tenants include Cadence Chiropractic, Urban Speech, Allstate, Alliance Senior Center, and T.J. Hooligan's