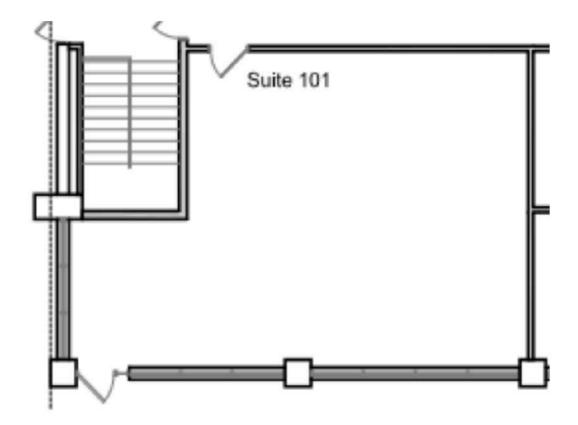

#### www.SpaceAvailableMN.com

Giving developers, business owners and commercial real estate investors the gifts of experience and personal attention.

Space Plan | Suite 101 | 1,031 SF

#### Space Available:

- Suite 101: 1,031 sf
- Suite 104: 1,068 sf
- Lease Rate: \$9.00 psf Net
- 2024 CAM: \$7.55 psf and Tax \$3.07 psf

Christianson & Company COMMERCIAL REAL ESTATE SERVICES

**MARILYN FRITZE** 612.804.4364 marilyn@christiansonandco.com