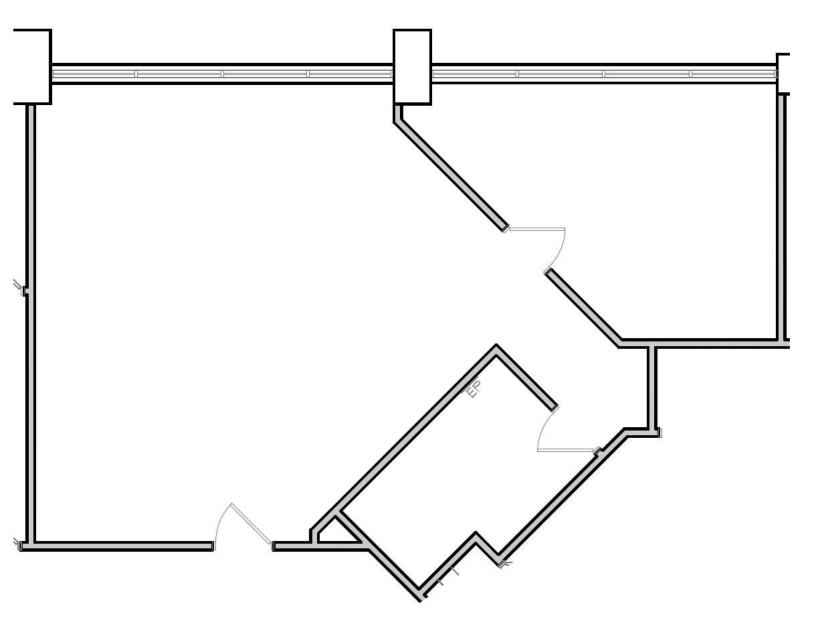

#### Space Available:

- Suite 101: 1,031 sf
- Suite 104: 1,068 sf
- Lease Rate: \$9.00 psf Net
- 2024 CAM: \$7.55 psf and Tax \$3.07 psf

Christianson & Company COMMERCIAL REAL ESTATE SERVICES

**MARILYN FRITZE** 612.804.4364 marilyn@christiansonandco.com