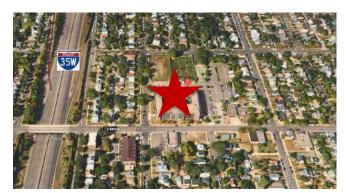

## **Demographics and Traffic Counts:**

- Average Household Population: 1 mile 21,884, 3 miles -151,885 and 5 miles - 322,263
- Average Household Income: 1 mile \$57,923, 3 miles -\$67,383 and 5 miles - \$71,765
- 38th St East 4,700 vpd and 35W 161,000 vpd