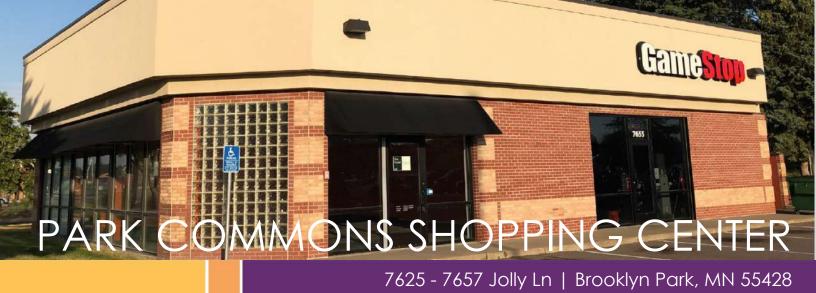

## **Retail Freestanding Building and Endcap Space For Lease**

#### **Highlights and Features:**

- Convenient access to I-694, Hwy 81, Bottineau Blvd, 610, 169, Brooklyn Blvd and Broadway Avenue
- End cap space faces Brooklyn Blvd
- Signage available
- Parking: 165 spaces
- Near Hennepin Tech College and North Hennepin Community College
- Co-tenants: Chipotle, Jimmy Johns, Team Personnel, IAU Dental, Hook Fish & Chips, Panda Express, and GameStop
- Area tenants: Walmart, Target, Cub Foods, McDonald's, Menards, Luther, BP, Fleet Farm, Jiffy Lube, and more