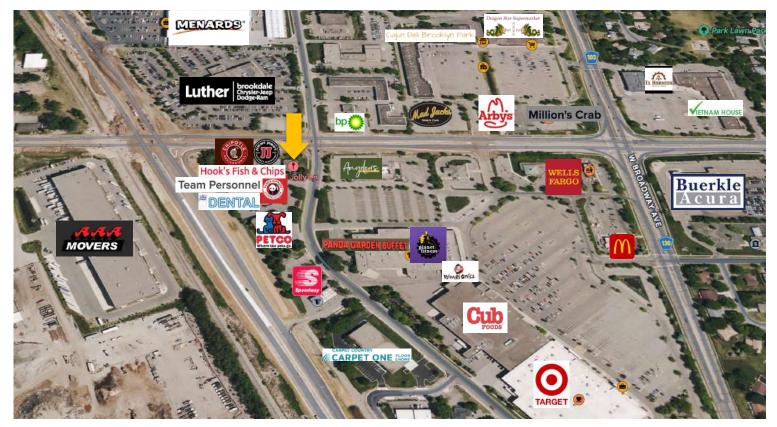

#### **Highlights and Features:**

- Convenient access to I-694, Hwy 81, Bottineau Blvd, 610, 169, Brooklyn Blvd and Broadway Avenue
- End cap space faces Brooklyn Blvd
- Signage available
- Parking: 165 spaces
- Near Hennepin Tech College and North Hennepin Community College
- Co-tenants: Chipotle, Jimmy Johns, Team Personnel, IAU Dental, Hook Fish & Chips, Panda Express, and GameStop
- Area tenants: Walmart, Target, Cub Foods, McDonald's, Menards, Luther, BP, Fleet Farm, Jiffy Lube, and more

### **Demographics and Traffic Counts:**

- Average Household Daytime Population: 1 mile 11,370, 3 miles - 90,695, and 5 miles - 223,519
- Average Household Population: 1 mile 6,685, 3 miles - 88,589, and 5 miles - 236,558
- Average Household Income: 1 mile \$75,767, 3 miles - \$85,287, and 5 miles - \$101,107
- Jolly LN 3,950 vpd, Brooklyn Blvd 18,100 vpd, and Hwy 81 - 23,200 vpd

#### Space Available:

- Suite 7625: 18,000 sf
- Suite 7635: 1,780 sf (current coffee shop)
- Suite 7657: 1,560 sf
- 2024 CAM/Tax: \$15.00 psf
- Lease Rate: \$28.00 psf

**Brooklyn Blvd** 

\_\_\_\_

Map

Aerial