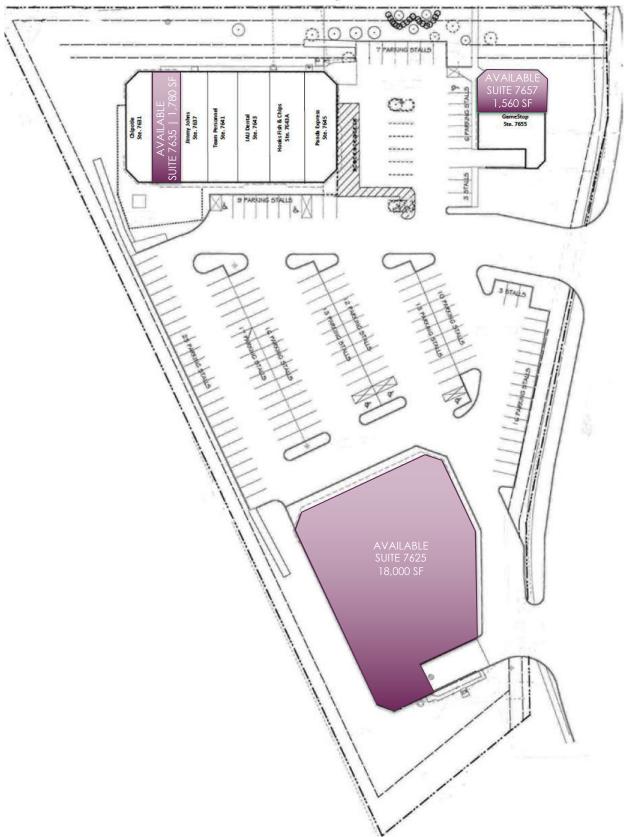

#### Space Available:

- Suite 7625: 18,000 sf
- Suite 7635: 1,780 sf (current coffee shop)
- Suite 7657: 1,560 sf
- 2024 CAM/Tax: \$15.00 psf
- Lease Rate: \$28.00 psf

**Brooklyn Blvd** 

\_\_\_\_

Map

Aerial