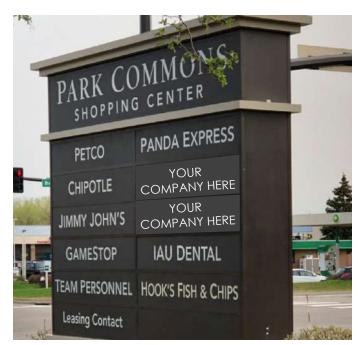

#### **Highlights and Features:**

- Convenient access to I-694, Hwy 81, Bottineau Blvd, 610, 169, Brooklyn Blvd and Broadway Avenue
- End cap space faces Brooklyn Blvd
- Signage available
- Parking: 165 spaces
- Near Hennepin Tech College and North Hennepin Community College
- Co-tenants: Chipotle, Jimmy Johns, Team Personnel, IAU Dental, Hook Fish & Chips, Panda Express, and GameStop
- Area tenants: Walmart, Target, Cub Foods, McDonald's, Menards, Luther, BP, Fleet Farm, Jiffy Lube, and more

#### Space Available:

- Suite 7625: 18,000 sf
- Suite 7635: 1,780 sf (current coffee shop)
- Suite 7657: 1,560 sf
- 2024 CAM/Tax: \$15.00 psf
- Lease Rate: \$28.00 psf

**Brooklyn Blvd** 

\_\_\_\_

Map

Aerial