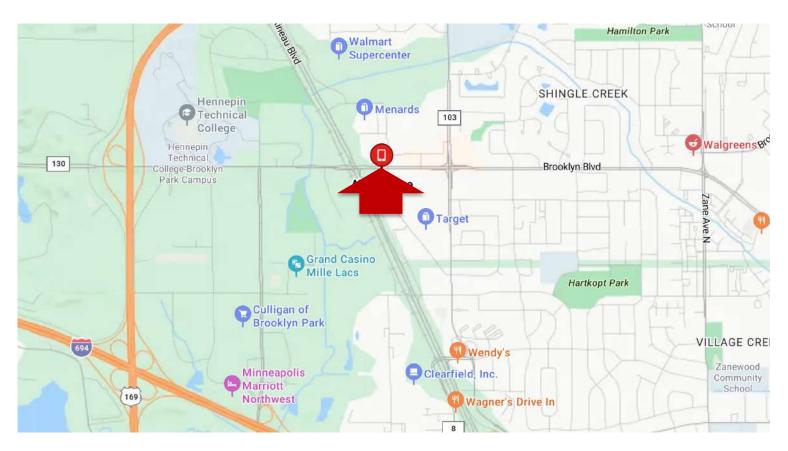

#### **Highlights and Features:**

- Convenient access to I-694, Hwy 81, Bottineau Blvd, 610, 169, Brooklyn Blvd and Broadway Avenue
- End cap space faces Brooklyn Blvd
- Signage available
- Parking: 165 spaces
- Near Hennepin Tech College and North Hennepin Community College
- Co-tenants: Chipotle, Jimmy Johns, Team Personnel, IAU Dental, Hook Fish & Chips, Panda Express, and GameStop
- Area tenants: Walmart, Target, Cub Foods, McDonald's, Menards, Luther, BP, Fleet Farm, Jiffy Lube, and more

### **Demographics and Traffic Counts:**

- Average Household Daytime Population: 1 mile 11,370, 3 miles - 90,695, and 5 miles - 223,519
- Average Household Population: 1 mile 6,685, 3 miles - 88,589, and 5 miles - 236,558
- Average Household Income: 1 mile \$75,767, 3 miles - \$85,287, and 5 miles - \$101,107
- Jolly LN 3,950 vpd, Brooklyn Blvd 18,100 vpd, and Hwy 81 - 23,200 vpd