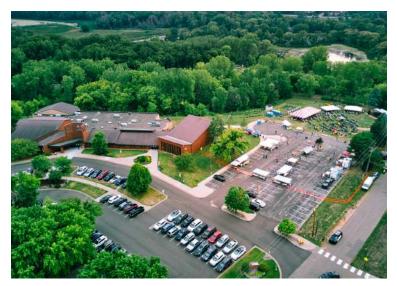

### Highlights and Features:

- Former daycare and Montessori school
- The space is licensed for up to 90 children
- Private entrance
- Sprinkler system in place
- 29 rooms
- 5 classrooms with ability to expand into additional rooms
- Warming kitchen
- Music room
- Library
- Adult and children's bathrooms
- Playground
- Community Garden
- Ample parking
- Nestled in a very dense residential area
- Ideal Tenants: Schools, Daycare, Nonprofits, Christian organizations, Counseling, City/State programs