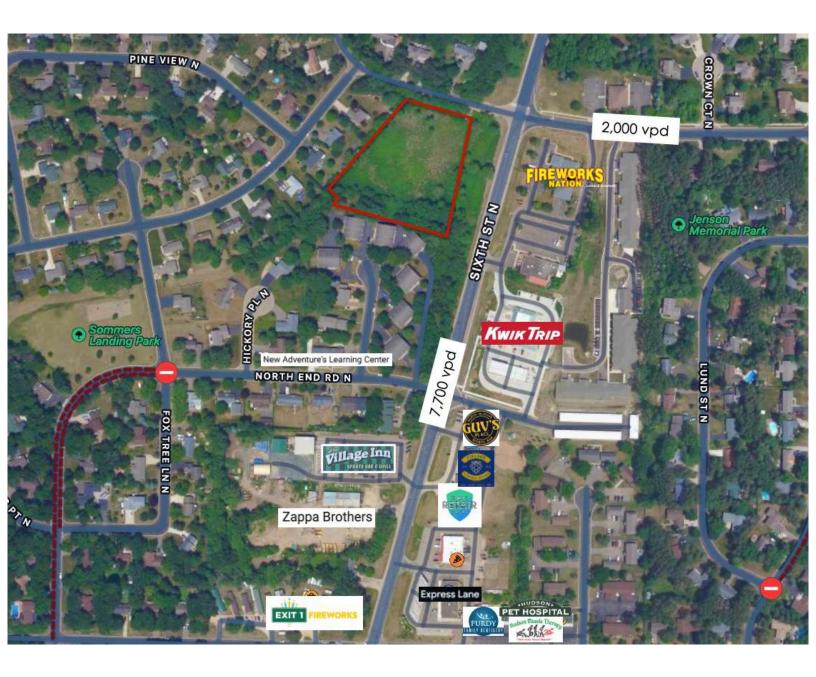

## **Property Features:**

- Sale Price: \$449,000
- 2.63 acres on a corner level lot
- +/- 366' of frontage on State Hwy 35
- High visibility
- City water & sewer
- Easy access to the Minneapolis/St. Paul metro area
- County: St. Croix
- PID: 161-2058-40-000
- Alternate Parcel #: 13.29.20.2106
- Zoning: C3 General Commercial District
- Area tenants: Fireworks Nation, KWIK Trip, Guv's Place, Village Liquor Store, Hail Repair Plus, Express Lane, Purdy Family Dentistry, Hudson Pet Hospital, Hudson Muscle Therapy, Exit1 Fireworks, Zappa Brothers, Village Inn Sports Bar, New Adventure's Learning Center
- 2024 Tax: \$4,315.64

www.SpaceAvailableMN.com

info@SpaceAvailableMN.com | 952.921.5844

Aerial Map