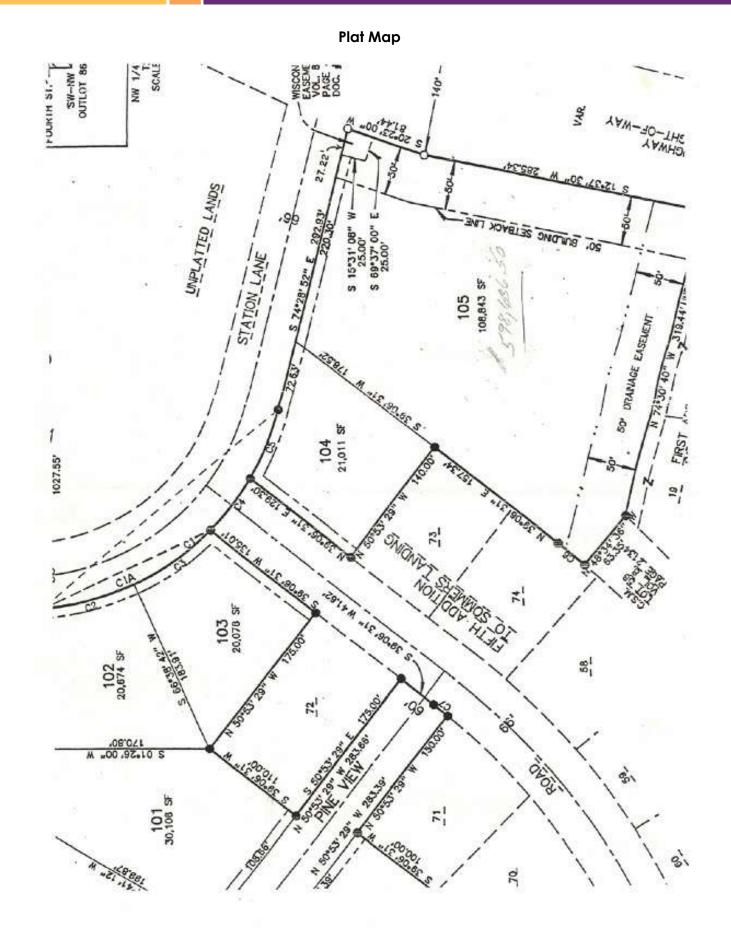

## **Property Features:**

- Sale Price: \$449,000
- 2.63 acres on a corner level lot
- +/- 366' of frontage on State Hwy 35
- High visibility
- City water & sewer
- Easy access to the Minneapolis/St. Paul metro area
- County: St. Croix
- PID: 161-2058-40-000
- Alternate Parcel #: 13.29.20.2106
- Zoning: C3 General Commercial District
- Area tenants: Fireworks Nation, KWIK Trip, Guv's Place, Village Liquor Store, Hail Repair Plus, Express Lane, Purdy Family Dentistry, Hudson Pet Hospital, Hudson Muscle Therapy, Exit1 Fireworks, Zappa Brothers, Village Inn Sports Bar, New Adventure's Learning Center
- 2024 Tax: \$4,315.64