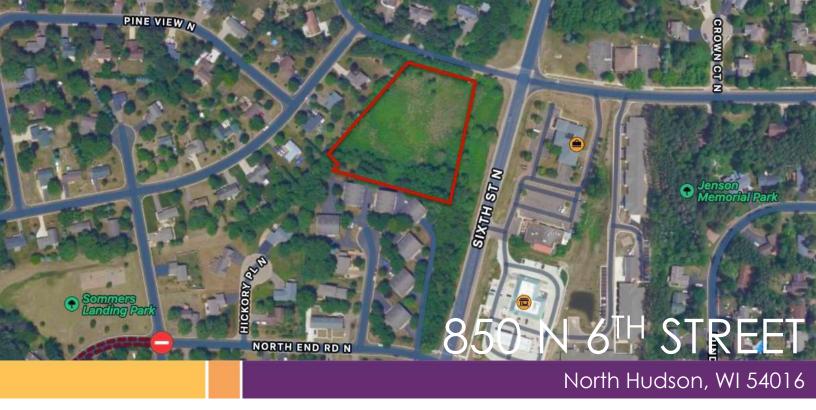

## **Property Features:**

- Sale Price: \$449,000
- 2.63 acres on a corner level lot
- +/- 366' of frontage on State Hwy 35
- High visibility
- City water & sewer
- Easy access to the Minneapolis/St. Paul metro area
- County: St. Croix
- PID: 161-2058-40-000
- Alternate Parcel #: 13.29.20.2106
- Zoning: C3 General Commercial District
- Area tenants: Fireworks Nation, KWIK Trip, Guv's Place, Village Liquor Store, Hail Repair Plus, Express Lane, Purdy Family Dentistry, Hudson Pet Hospital, Hudson Muscle Therapy, Exit1 Fireworks, Zappa Brothers, Village Inn Sports Bar, New Adventure's Learning Center
- 2024 Tax: \$4,315.64