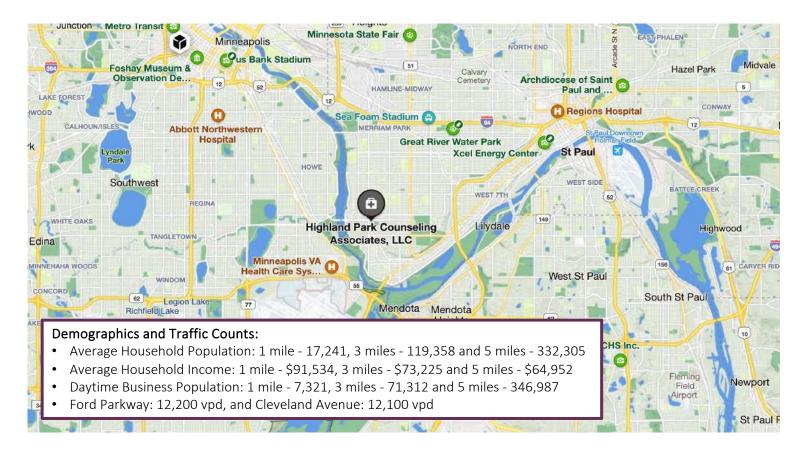

f America, Chipotle, Core Power Yoga, Highland Bank, Lifetime Fitness, Lunds, Noodles & Company, Panera Bread, Para Salon, Patina, Punch Pizza, R. F. Moeller, Starbucks, Stefanies, Talbots, Target Express, US Bank, Walgreens

# Christianson & Company commercial real estate services www.SpaceAvailableMN.com

### Space Available:

- Suite 220: 1,066 sf (avail now)
  - Can be demised as follows:
    - Suite 220A: 564 sf
    - Suite 220B: 502 sf
- Suite 222: 583 sf (available 5/1/25)
- 2024 CAM: \$5.99 psf and Tax: \$4.97 psf
- Lease Rate: \$22.00 psf Net



AMY C. BERG 651.402.4916 amy@christiansonandco.com

This information is accurate as of the date of printing and is subject to change without notice. All information is deemed accurate, but cannot be guaranteed.

## Floor Plan



#### Map



#### **Aerial**



This information is accurate as of the date of printing and is subject to change without notice. All information is deemed accurate, but cannot be guaranteed.