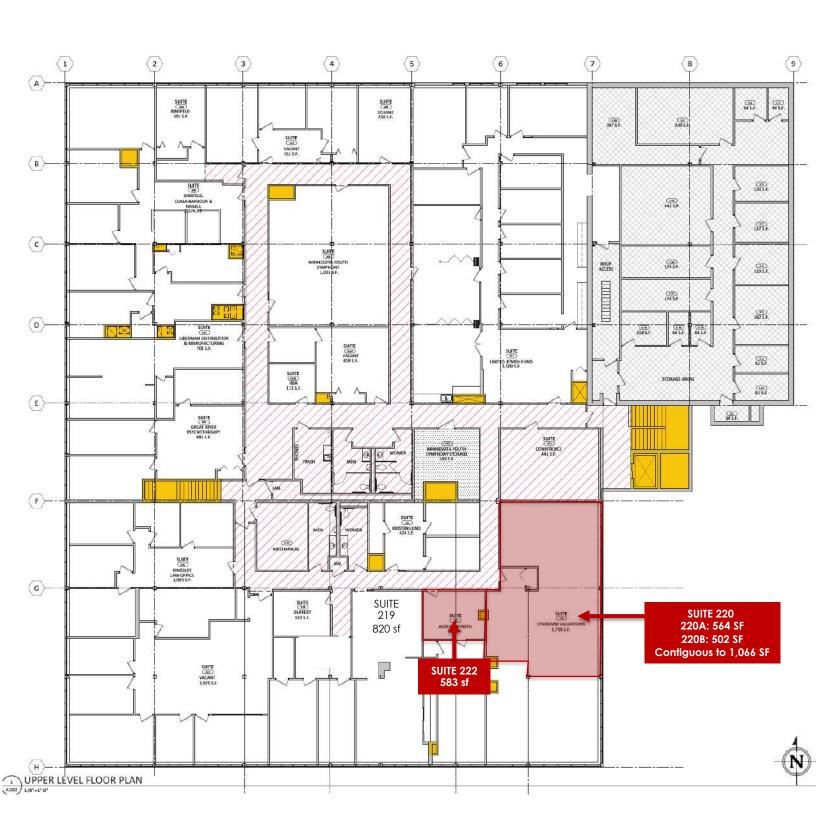

### Space Available:

- Suite 220: 1,066 sf (avail now)
  - Can be demised as follows:
    - Suite 220A: 564 sf
    - Suite 220B: 502 sf
- Suite 222: 583 sf (available 5/1/25)
- 2024 CAM: \$5.99 psf and Tax: \$4.97 psf
- Lease Rate: \$22.00 psf Net

## Floor Plan