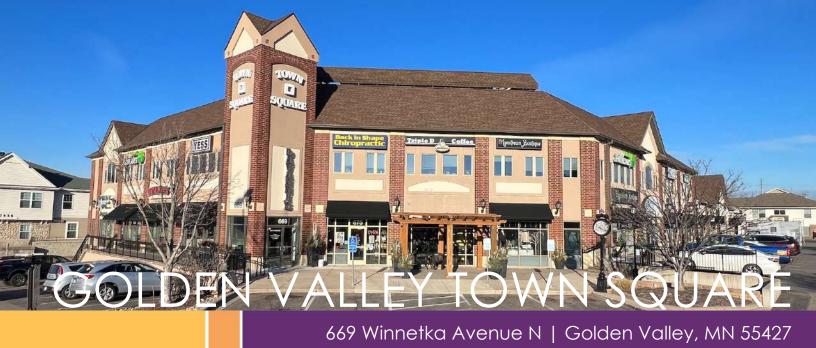

# **Office/Retail Space For Lease**

Golden Valley Town Square is conveniently located off Highway 55 and Winnetka Avenue in the heart of Golden Valley and is surrounded by professional offices, residential apartments, and single-family homes. This attractive center is minutes away from Downtown Minneapolis. Join co-tenants Block Advisors, Snap Fitness, Davanni's, Mainstream Boutique, Golden Valley Animal Hospital, Bergstrom Studio, Triple D Espresso, WA Campion & Co, Pups & Stuff, 3 Click Mobile Fitness, Custom Trim Barbers, New Asian Ju Yuan, Fix My Busted Computer, Lash Lounge and new tenant Hidden Nails!

### **Highlights and Features:**

- Prominent corner with great visibility
- Easy access to Hwy 55, Hwy 169 and I-394
- On the bus line
- Outdoor patio/indoor common area seating
- Flevator
- **Building signage**
- Ample parking
- Area tenants: McDonald's, UPS Store, O'Reilly Auto Parts, Mathnasium, Kuipers Ace Hardware, Chipotle, Love Pizza, Doolittle's, Patina, New Bohemia, Pancheros Mexican Grill, D'Amico & Sons, and Golden Valley Country Club