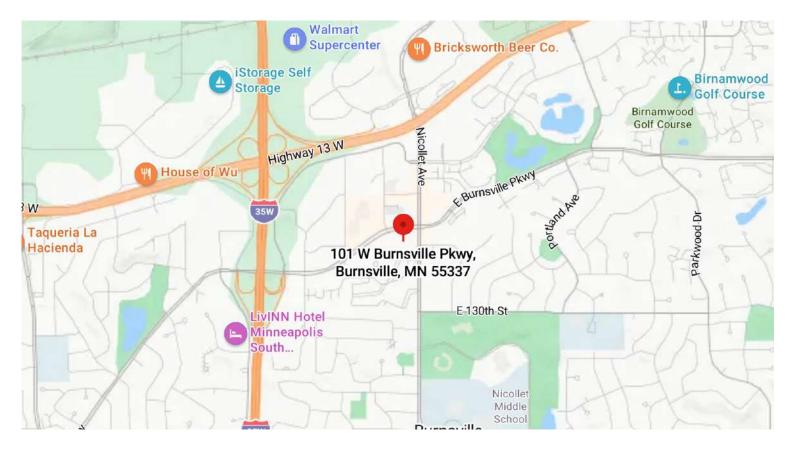

## Map

## Highlights and Features:

- Located off Burnsville Parkway and Nicollet Avenue S
- Easy Access to I-35W
- Positioned at a lighted intersection
- · Great visibility
- · Building and monument signage
- Orange Line/ Public Transportation
- Ample parking
- Area tenants: Wells Fargo, CVS, Jensen's Café, White Family Funeral Home, Burnsville Eagan Savage ISD 191, Mediterranean Cruise Restaurant, Carbone's Pizza, Dakota Learning Center, Heart of the City Dental