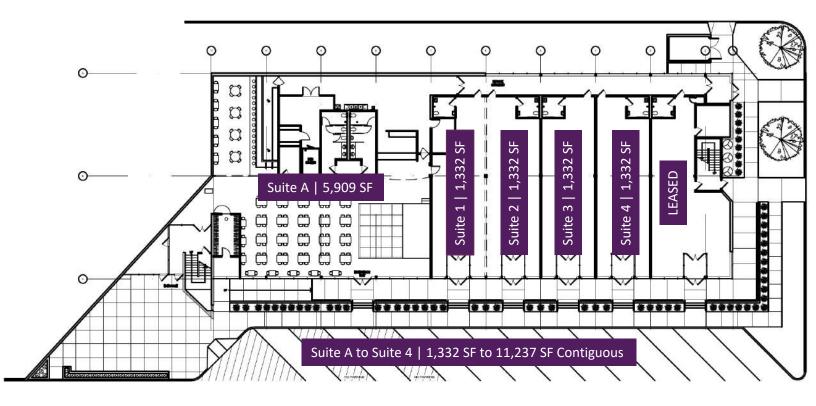

#### Space Available:

- Suite A: 5,909 sf
- Suite 1: 1,332 sf
- Suite 2: 1,332 sf
- Suite 3: 1,332 sf
- Suite 4: 1,332 sf
- Suites 1 to 4: 1,332 sf to 11,237 sf contiguous
- 2024 CAM/Tax: \$6.50 psf
- Lease Rate: Negotiable Net
- Suite 208: 2,143 sf
- Suite 209: 751 sf
- Suite 210: 611 sf
- Lease Rate: Negotiable Gross

## **Overall Plan**

OVERALL FLOOR PLAN

SCALE: 1/32" = 1'-0"