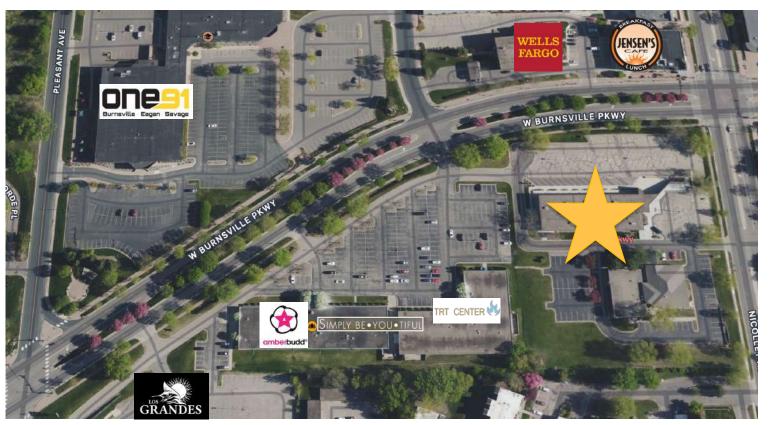

### **Aerial**

This information is accurate as of the date of printing and is subject to change without notice. All information is deemed accurate, but cannot be guaranteed.

## Highlights and Features:

- Located off Burnsville Parkway and Nicollet Avenue S
- Easy Access to I-35W
- Positioned at a lighted intersection
- · Great visibility
- · Building and monument signage
- Orange Line/ Public Transportation
- Ample parking
- Area tenants: Wells Fargo, CVS, Jensen's Café, White Family Funeral Home, Burnsville Eagan Savage ISD 191, Mediterranean Cruise Restaurant, Carbone's Pizza, Dakota Learning Center, Heart of the City Dental