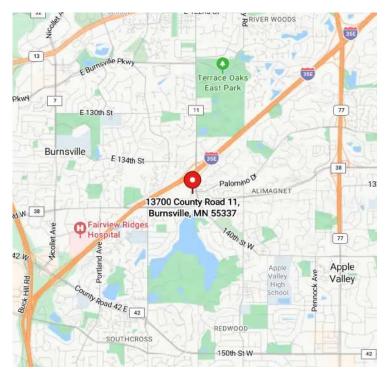

, and Brow Bella
- Area tenants: Valley Natural Foods, Ace Sushi, Pizza Man, Valley View Pet Hospital, Kwik Trip, Palomino Pet Hospital & Clinic, Bridges MN, Nu Beauty Image, The Lash Studio

## Space Available:

- Suite 13700-13720: 2,604 sf (current endcap restaurant space)
- 2024 CAM: \$5.97 psf and Tax: \$4.22 psf
- Lease Rate: Negotiable



Christianson & Company COMMERCIAL REAL ESTATE SERVICES

www.SpaceAvailableMN.com



## MARY LINDELL

612.747.9854 mary@christiansonandco.com

This information is accurate as of the date of printing and is subject to change without notice. All information is deemed accurate, but cannot be guaranteed.

## www.SpaceAvailableMN.com

Giving developers, business owners and commercial real estate investors the gifts of experience and personal attention.



## Site Plan



### Demographics and Traffic Counts:

- Average Population: 1 mile 5,133, 3 miles 51,545, and 5 miles 120,697
- Average Household Income: 1 mile \$96,034, 3 miles \$86,969, and 5 miles \$88,575
- Traffic Counts: County Rd 11 19,700 vpd, I-35E 61,7900 vpd, McAndrews Road W of Cty Rd 11 18,900 vpd, and Palomino Drive - 4,700 vpd



This information is accurate as of the date of printing and is subject to change without notice. All information is deemed accurate, but cannot be guaranteed.

## www.SpaceAvailableMN.com

Giving developers, business owners and commercial real estate investors the gifts of experience and personal attention.

### Aerial