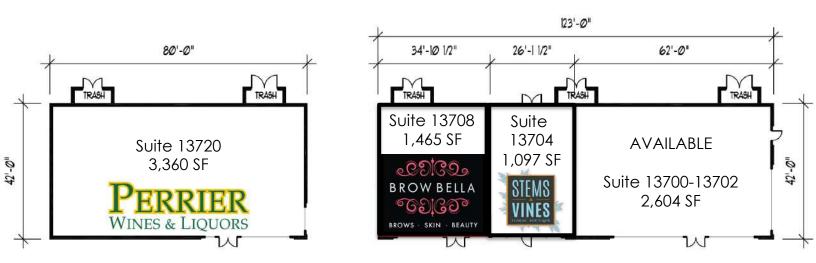

## Site Plan

## Space Available:

- Suite 13700-13720: 2,604 sf (current endcap restaurant space)
- 2024 CAM: \$5.97 psf and Tax: \$4.22 psf
- Lease Rate: Negotiable

Christianson & Company COMMERCIAL REAL ESTATE SERVICES