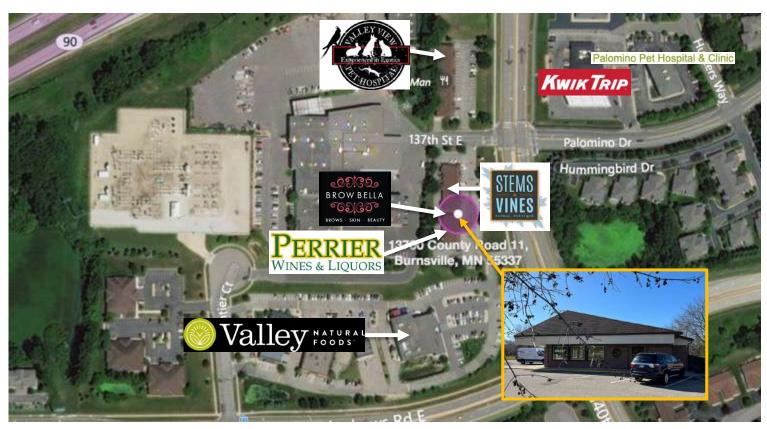

### Aerial

## **Highlights and Features:**

- 8,526 sf neighborhood center
- Easy access to I-35E and McAndrews Road
- Borders both Burnsville and Apple Valley
- Kitchen and prep area
- Building signage available
- Abundant parking
- Nestled among several single-family housing developments
- Co-tenants: Perrier Wines & Liquors, Stems & Vines Floral Boutique, and Brow Bella
- Area tenants: Valley Natural Foods, Ace Sushi, Pizza Man, Valley View Pet Hospital, Kwik Trip, Palomino Pet Hospital & Clinic, Bridges MN, Nu Beauty Image, The Lash Studio