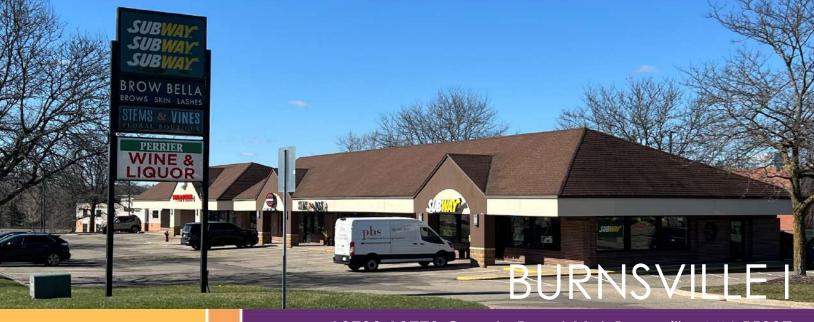

# 13700-13770 County Road 11 | Burnsville, MN 55337

# **Retail Endcap Space For Lease At The Burnsville Shops!**

## **Highlights and Features:**

- 8,526 sf neighborhood center
- Easy access to I-35E and McAndrews Road
- Borders both Burnsville and Apple Valley
- Kitchen and prep area
- Building signage available
- Abundant parking
- Nestled among several single-family housing developments
- Co-tenants: Perrier Wines & Liquors, Stems & Vines Floral Boutique, and Brow Bella
- Area tenants: Valley Natural Foods, Ace Sushi, Pizza Man, Valley View Pet Hospital, Kwik Trip, Palomino Pet Hospital & Clinic, Bridges MN, Nu Beauty Image, The Lash Studio