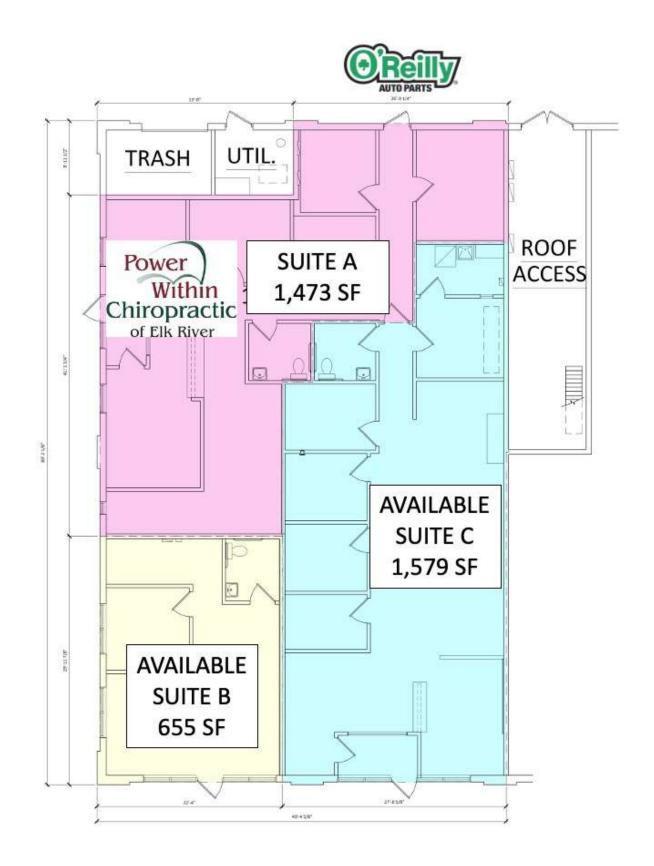

### Space Available:

- Suite B: 655 sf
- Suite C: 1,579 sf
- 2024 CAM/Tax: \$4.69 psf
  - Lease Rate: Negotiable

#### www.SpaceAvailableMN.com

Giving developers, business owners and commercial real estate investors the gifts of experience and personal attention.

Site Plan

Map

**Aerial Map** 

This information is accurate as of the date of printing and is subject to change without notice. All information is deemed accurate, but cannot be guaranteed.