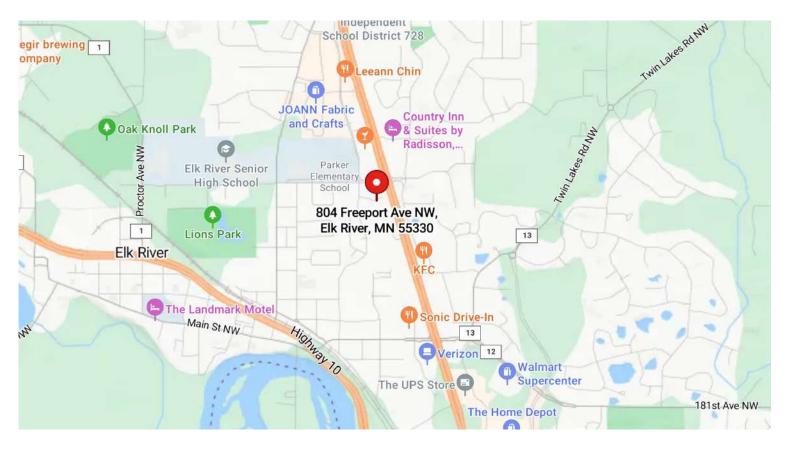

#### **Demographics and Traffic Counts:**

- Average Population: 1 mile 3,762, 3 miles 15,871, and 5 miles 28,938
- Average Household Income: 1 mile \$66,070, 3 miles - \$80,383, and 5 miles - \$84,332
- Traffic Counts: Freeport Avenue NW 4,000 vpd, Hwy 169 - 42,169 vpd, and School Street - 9,200 vpd

#### www.SpaceAvailableMN.com

Giving developers, business owners and commercial real estate investors the gifts of experience and personal attention.

Site Plan

Map

**Aerial Map** 

This information is accurate as of the date of printing and is subject to change without notice. All information is deemed accurate, but cannot be guaranteed.