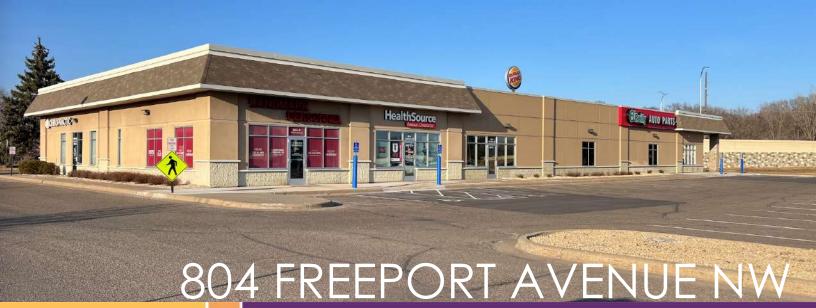

# Office/Retail Space For Lease In The Heart Of Elk River!

Elk River, MN 55330

### Highlights & Features:

- Conveniently located off Highway 169
- Ample parking
- Fast growing community
- Strong demographics
- Join co-tenants: O'Reilly Auto Parts, and Power Within Chiropractic
- Neighboring tenants include Buffalo Wild Wings, Just For Kix, North Memorial Health Clinic & Urgent Care, Burger King, Flowers Plus of Elk River, Dolphin Car Wash, Sonic Drive-In, McDonald's, New Hong Kong Buffet, Perkins, Country Inn & Suites, Pizza Ranch, Starbucks, Cub Foods, and more