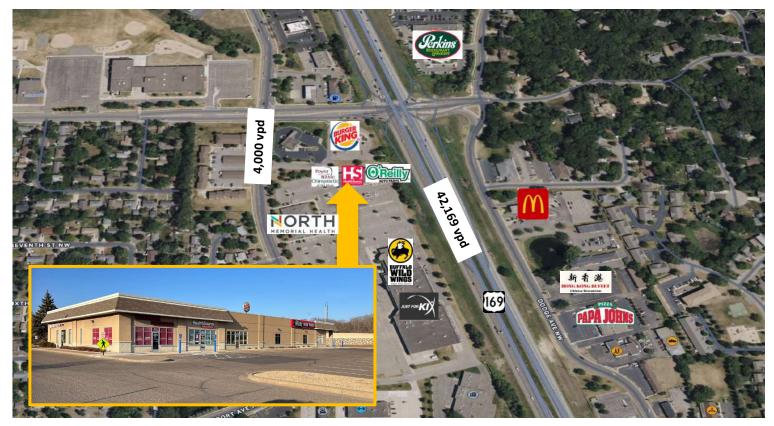

### Highlights & Features:

- Conveniently located off Highway 169
- Ample parking
- Fast growing community
- Strong demographics
- Join co-tenants: O'Reilly Auto Parts, and Power Within Chiropractic
- Neighboring tenants include Buffalo Wild Wings, Just For Kix, North Memorial Health Clinic & Urgent Care, Burger King, Flowers Plus of Elk River, Dolphin Car Wash, Sonic Drive-In, McDonald's, New Hong Kong Buffet, Perkins, Country Inn & Suites, Pizza Ranch, Starbucks, Cub Foods, and more

#### **Demographics and Traffic Counts:**

- Average Population: 1 mile 3,762, 3 miles 15,871, and 5 miles 28,938
- Average Household Income: 1 mile \$66,070, 3 miles - \$80,383, and 5 miles - \$84,332
- Traffic Counts: Freeport Avenue NW 4,000 vpd, Hwy 169 - 42,169 vpd, and School Street - 9,200 vpd

#### www.SpaceAvailableMN.com

Giving developers, business owners and commercial real estate investors the gifts of experience and personal attention.

Site Plan

Map

**Aerial Map** 

This information is accurate as of the date of printing and is subject to change without notice. All information is deemed accurate, but cannot be guaranteed.