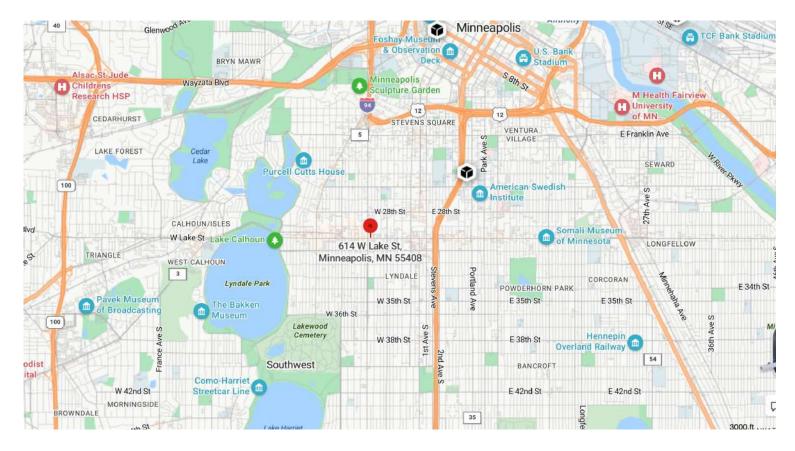

g

### **Demographics and Traffic Counts:**

- Average Household Population: 1 mile 29,889, 3 miles - 152,646, 5 miles - 322,124
- Average Household Income: 1 mile \$52,966,
  3 miles \$63,045 and 5 miles \$70,544
- W Lake Street 20,500 vpd, and Lyndale Avenue -26,000 vpd

Space Available: 1,200 sfLease Rate: Negotiable





MARY LINDELL 612.747.9854 mary@christiansonandco.com SABINE SHEA 612.203.5946 sabine@christiansonandco.com

This information is accurate as of the date of printing and is subject to change without notice. All information is deemed accurate, but cannot be guaranteed.

## **Interior Photos**













This information is accurate as of the date of printing and is subject to change without notice. All information is deemed accurate, but cannot be guaranteed.

### Map



#### **Aerial**



This information is accurate as of the date of printing and is subject to change without notice. All information is deemed accurate, but cannot be guaranteed.