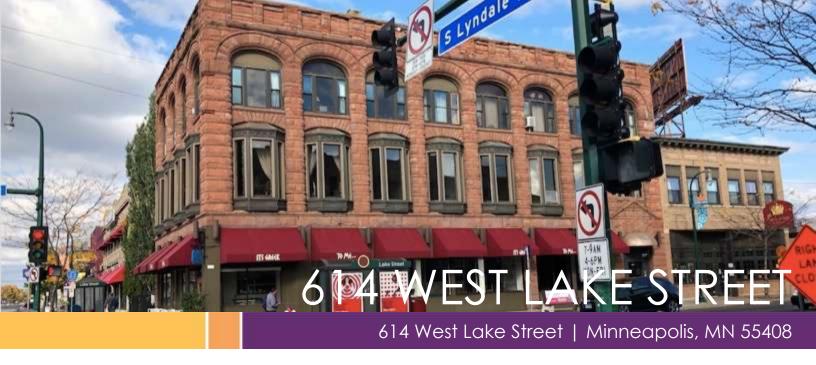

# 1,200 SF Retail/Office Space For Lease

Turn-key salon space on the corner of Lake and Lyndale in Uptown. High ceilings, tall windows, wood floors throughout in this historic and charming building on 614 W Lake Street. Corner location with lots of natural light and views from every angle. The salon space is fully furnished including shampoo chairs, salon chairs, dryer chairs, built in cabinets and displays.

## **Interior Photos**

This information is accurate as of the date of printing and is subject to change without notice. All information is deemed accurate, but cannot be guaranteed.