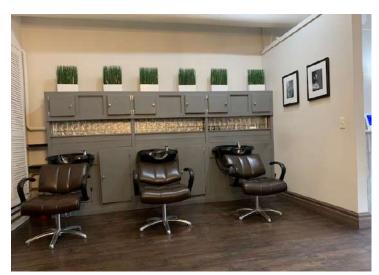

# 1,200 SF Retail/Office Space For Lease

Turn-key salon space on the corner of Lake and Lyndale in Uptown. High ceilings, tall windows, wood floors throughout in this historic and charming building on 614 W Lake Street. Corner location with lots of natural light and views from every angle. The salon space is fully furnished including shampoo chairs, salon chairs, dryer chairs, built in cabinets and displays.

## **Interior Photos**

This information is accurate as of the date of printing and is subject to change without notice. All information is deemed accurate, but cannot be guaranteed.