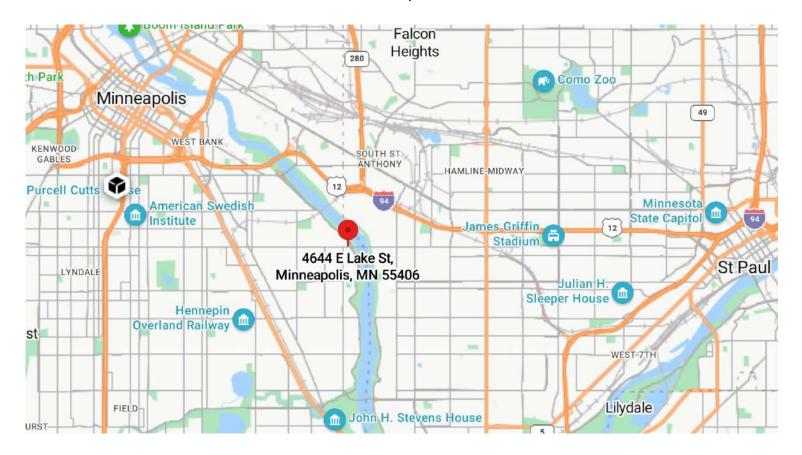

/88
- Co-tenants: Longfellow Grill, Corazon, and Loons Coffee

#### **Demographics and Traffic Counts:**

- Average Household Population: 1 mile 7,636,
  3 miles 101,833 and 5 miles 299,563
- Average Household Income: 1 mile \$79,867,
  3 miles \$65,971 and 5 miles \$62,334
- Lake Street E: 17,540 vpd and 46th Avenue S: 1,132 vpd



Christianson & Company COMMERCIAL REAL ESTATE SERVICES

www.SpaceAvailableMN.com



# Space Available:

• Suite 4644: 1,053 sf

2024 CAM/Tax: \$11.32 psfLease Rate: \$29.00 psf Net



MARILYN FRITZE 612.804.4364 marilyn@christiansonandco.com MARY LINDELL 612.747.9854 mary@christiansonandco.com

This information is accurate as of the date of printing and is subject to change without notice. All information is deemed accurate, but cannot be guaranteed.



# Map



### **Aerial**



This information is accurate as of the date of printing and is subject to change without notice. All information is deemed accurate, but cannot be guaranteed.