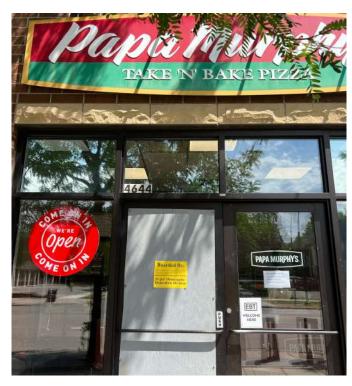

# Space Available:

• Suite 4644: 1,053 sf

2024 CAM/Tax: \$11.32 psfLease Rate: \$29.00 psf Net

MARILYN FRITZE 612.804.4364 marilyn@christiansonandco.com MARY LINDELL 612.747.9854 mary@christiansonandco.com