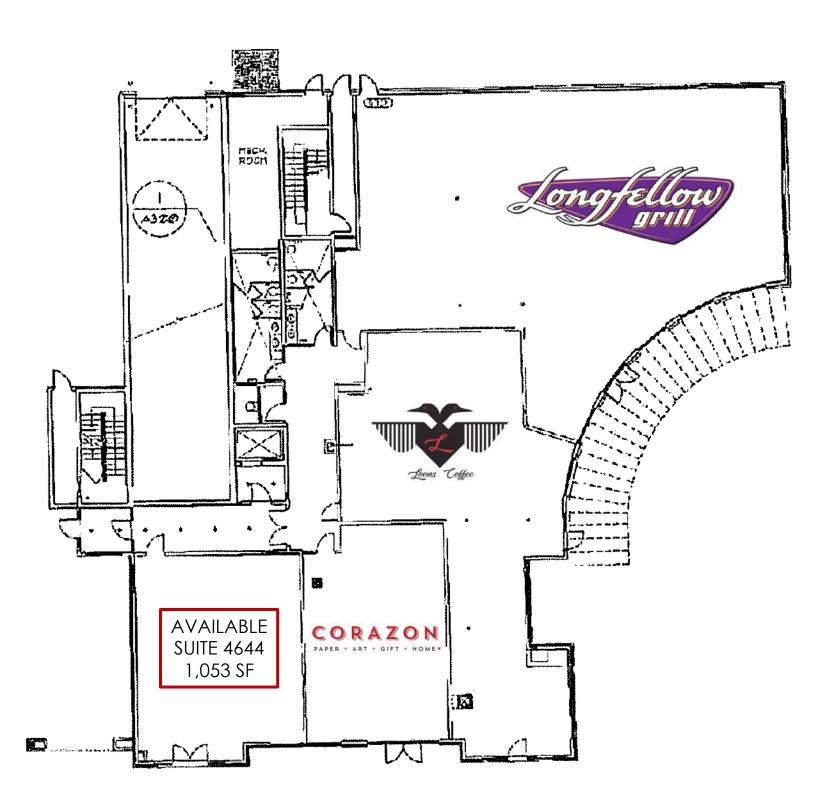

### Highlights and Features:

- Just steps away from West River Parkway
- Off street parking
- Common area restrooms
- Light rail line 5 minutes away
- Located in the Longfellow/Cooper neighborhood
- Nearby parks include Meeker, Island Dog Park, Central Mississippi Riverfront Park and Desnoyer Park
- Close to Minnehaha Academy and University of St. Thomas
- Easy access to Downtown Minneapolis and St. Paul
- Walk/Transit/Bike Score: 54/44/88
- Co-tenants: Longfellow Grill, Corazon, and Loons Coffee

# Space Available:

• Suite 4644: 1,053 sf

2024 CAM/Tax: \$11.32 psfLease Rate: \$29.00 psf Net

MARILYN FRITZE 612.804.4364 marilyn@christiansonandco.com MARY LINDELL 612.747.9854 mary@christiansonandco.com