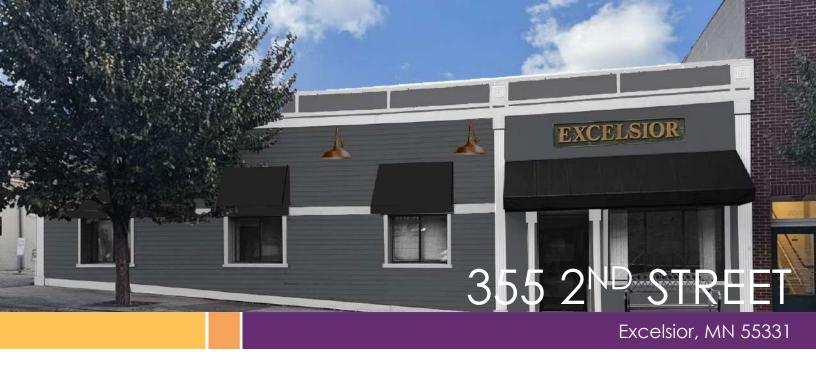

## 400 SF to 3,500 SF of Historic Studio/Office/Retail Space For Sublease

## Highlights and Features:

- Rare opportunity to lease in a newly renovated space
- Located in the center of historic Excelsior on beautiful Lake Minnetonka
- White box delivery
- Multi-tenant space
- Ceiling Height: 17'
- Separate secure entrances
- Estimated availability, Spring 2024