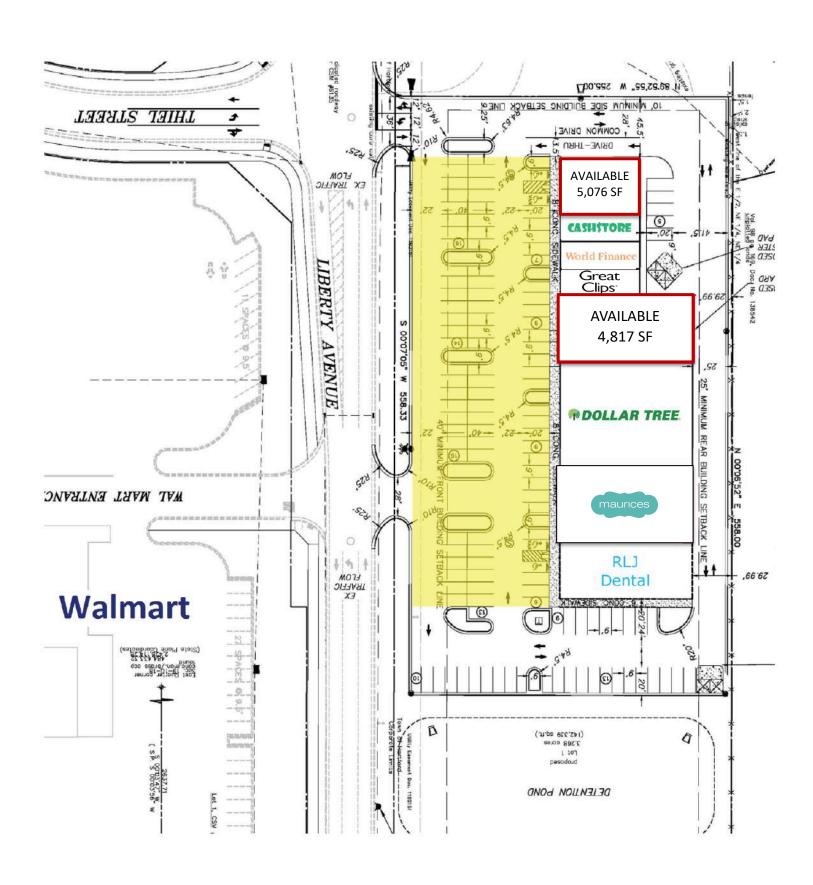

### Space Available:

Suite 35: 5,076 sfSuite 49: 4,817 sf

• Lease Rate: \$15.00 psf NNN

• NNN's: \$3.70 PSF

### Highlights and Features:

- · High image retail center
- Walmart shadow-anchored
- Hwy 60 visibility
- Lighted intersection
- Pylon signage available
- Parking: 4.50/1,000 SF
- Co-tenants: Cash Store, World Finance, Great Clips, Dollar Tree, Maurices, and RLJ Dental

### Site Plan