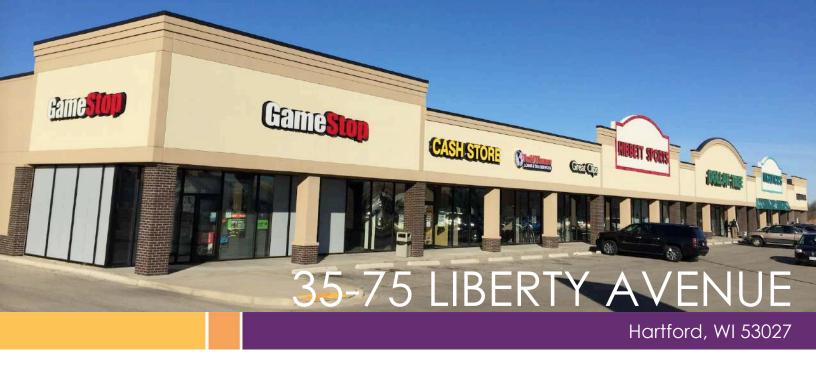

# Retail Space For Lease In Center Anchored By Walmart

### Highlights and Features:

- · High image retail center
- Walmart shadow-anchored
- Hwy 60 visibility
- Lighted intersection
- Pylon signage available
- Parking: 4.50/1,000 SF
- Co-tenants: Cash Store, World Finance, Great Clips, Dollar Tree, Maurices, and RLJ Dental