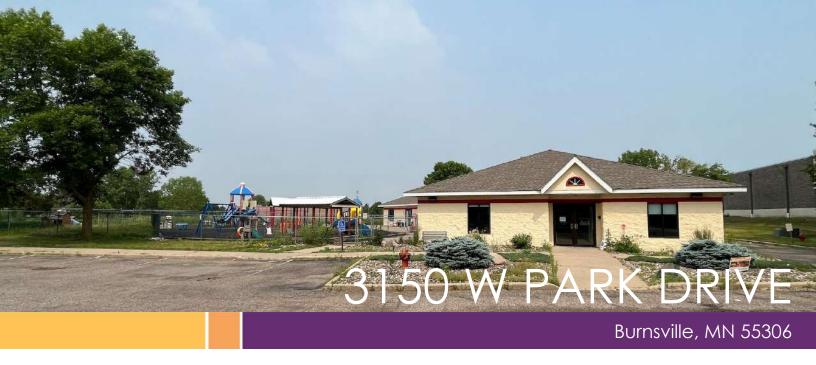

## For Sale - Former Childcare Center On 1.5 Acres

## Highlights and Features:

• Building SF: 6,260

• Land: 1.50 acres (65,368 sf)

Year Built: 1994County: Dakota

• PID: 02-71000-01-070

Zoning: I-3 Office and Industrial Park

 The childcare center was licensed for 99 children: 16 infants; 28 toddlers, 45 preschoolers, and 10 school age children

• 7 rooms, office, breakroom, baby room, and playground

• Parking: 23 spaces

Building For Sale: 6,260 sf on 1.5 Acres

2024 Tax: \$32,380Sale Price: \$1,800,000

LISA CHRISTIANSON 952.393.1212 lisa@christiansonandco.com LAURA GILL 612.310.5399 laura@christiansonandco.com