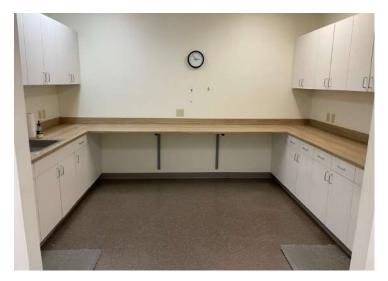

# Suite #200 Highlights:

- Large waiting room with reception desk
- 2 private offices (one divided with 3 cubicles and a larger one with windows)
- 8 patient suites with cabinetry; 4 of those have windows and one has a sink.
- Lab/work area with sink and tons of cabinets
- Breakroom with sink, cabinetry and space for a table
- X-ray area
- Lots of extra storage