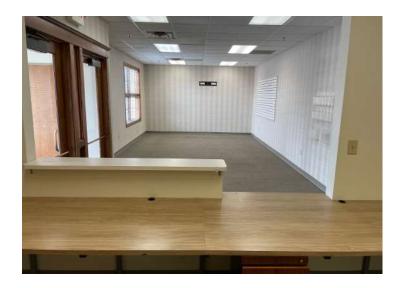

### Suite #200

# Suite #200 Highlights:

- Large waiting room with reception desk
- 2 private offices (one divided with 3 cubicles and a larger one with windows)
- 8 patient suites with cabinetry; 4 of those have windows and one has a sink.
- Lab/work area with sink and tons of cabinets
- Breakroom with sink, cabinetry and space for a table
- X-ray area
- Lots of extra storage