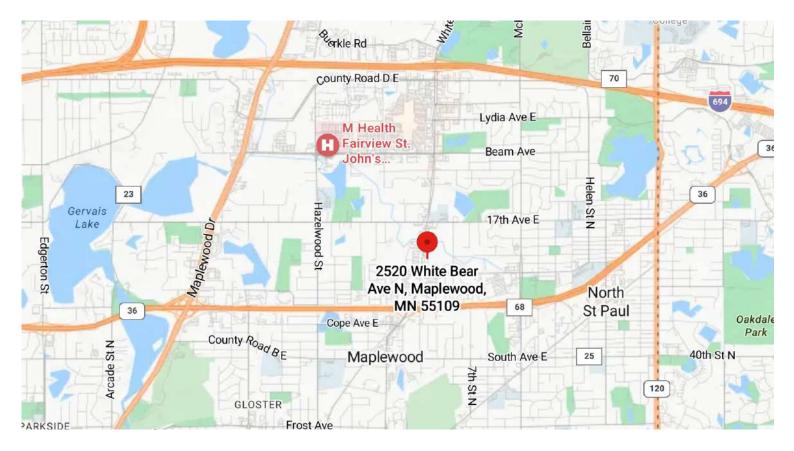

>th</sup> Avenue E

#### Space Available:

Suite 200: 3,923 sfSuite 400: 1,452 sf

• Lease Rate: Negotiable Gross







MARY LINDELL 612.747.9854 mary@christiansonandco.com AMY C. BERG 651.402.4916 amy@christiansonandco.com

This information is accurate as of the date of printing and is subject to change without notice. All information is deemed accurate, but cannot be guaranteed.

### Suite #200









# Suite #200 Highlights:

- Large waiting room with reception desk
- 2 private offices (one divided with 3 cubicles and a larger one with windows)
- 8 patient suites with cabinetry; 4 of those have windows and one has a sink.
- Lab/work area with sink and tons of cabinets
- Breakroom with sink, cabinetry and space for a table
- X-ray area
- Lots of extra storage



# Site Plan



# Map



### **Aerial**



This information is accurate as of the date of printing and is subject to change without notice. All information is deemed accurate, but cannot be guaranteed.