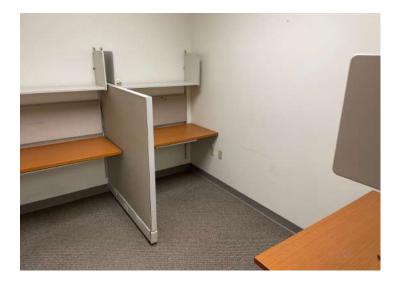

# Suite #200 Highlights:

- Large waiting room with reception desk
- 2 private offices (one divided with 3 cubicles and a larger one with windows)
- 8 patient suites with cabinetry; 4 of those have windows and one has a sink.
- Lab/work area with sink and tons of cabinets
- Breakroom with sink, cabinetry and space for a table
- X-ray area
- Lots of extra storage