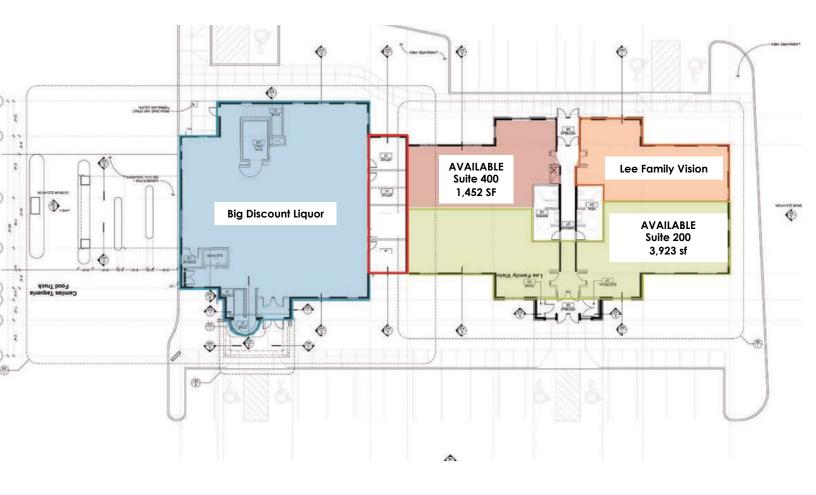

#### Space Available:

Suite 200: 3,923 sfSuite 400: 1,452 sf

• Lease Rate: Negotiable Gross

MARY LINDELL 612.747.9854 mary@christiansonandco.com AMY C. BERG 651.402.4916 amy@christiansonandco.com

This information is accurate as of the date of printing and is subject to change without notice. All information is deemed accurate, but cannot be guaranteed.

# Site Plan