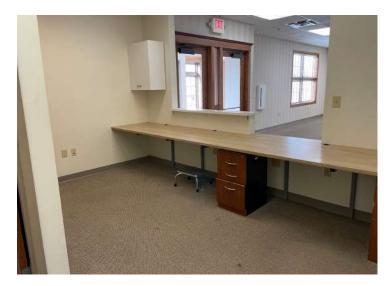

### Suite #200

# Suite #200 Highlights:

- Large waiting room with reception desk
- 2 private offices (one divided with 3 cubicles and a larger one with windows)
- 8 patient suites with cabinetry; 4 of those have windows and one has a sink.
- Lab/work area with sink and tons of cabinets
- Breakroom with sink, cabinetry and space for a table
- X-ray area
- Lots of extra storage