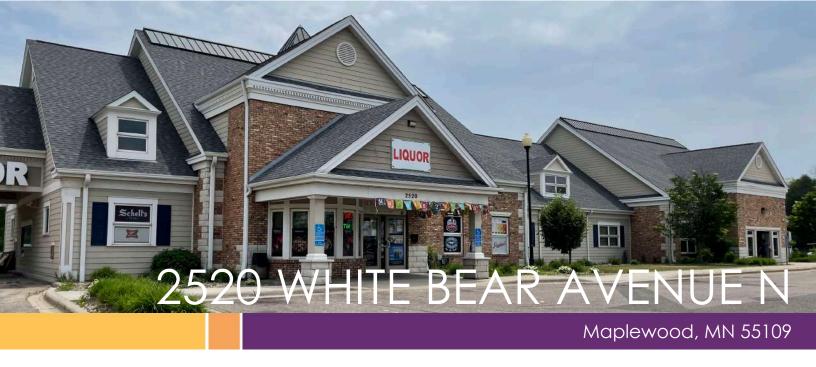

# Retail/Office/Medical Space For Lease

#### Highlights and Features:

- Easy access to White Bear Avenue and Hwy 36
- · Great visibility and signalized intersection
- Building and pylon signage available
- Parking: 100 spaces
- Area Tenants: Hy-Vee, Caribou Coffee, Home Depot, Goodwill, Chipotle, Cub Foods, Burger King and Rejuvenation MedSpa