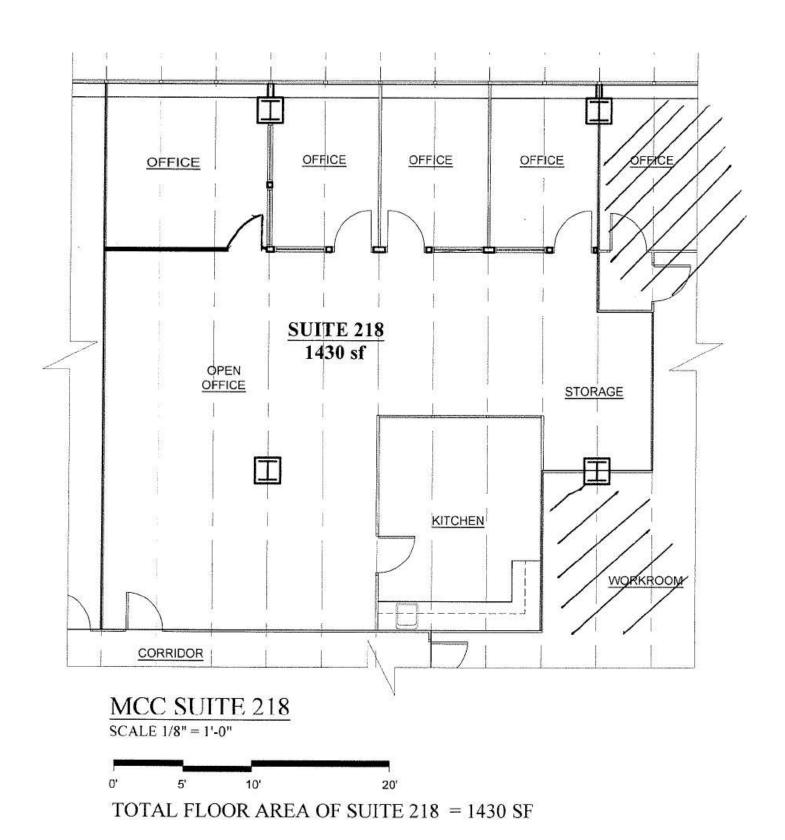

### Space Available

Suite 218: 1,430 sf

• Suite 508: 1,988 sf

• Suite 510: 1,948 sf

Suite 508 and 510: 3,936 sf contiguous

• Gross Rate: \$29.50 psf

MARILYN FRITZE 612.804.4364 marilyn@christiansonandco.com LAURA GILL 612.804.4364 laura@christiansonandco.com