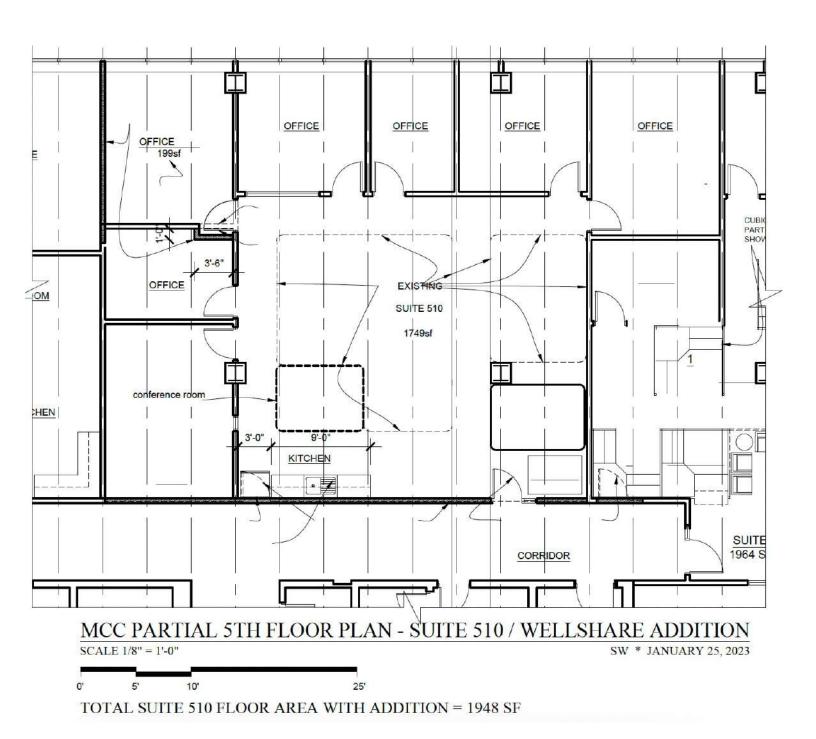

### Space Available

Suite 218: 1,430 sf

• Suite 508: 1,988 sf

• Suite 510: 1,948 sf

Suite 508 and 510: 3,936 sf contiguous

• Gross Rate: \$29.50 psf

MARILYN FRITZE 612.804.4364 marilyn@christiansonandco.com LAURA GILL 612.804.4364 laura@christiansonandco.com

This information is accurate as of the date of printing and is subject to change without notice. All information is deemed accurate, but cannot be guaranteed.

Floor Plan - Suite 508

This information is accurate as of the date of printing and is subject to change without notice. All information is deemed accurate, but cannot be guaranteed.