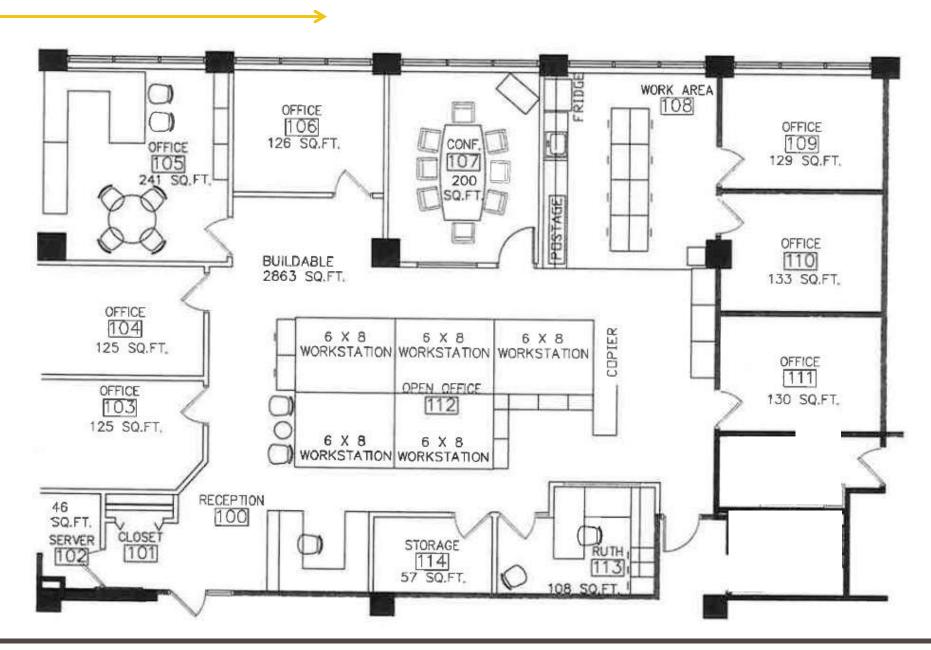

office portion of Hennepin Crossing, part of Laurel Village and features a dedicated office entrance.
- The building is about to undergo a major renovation of its common areas including a large amenity area featuring a fitness center, rooftop terrace, and party room.
- Easy access to I-394, I-94 and I-35.

#### **SPACE AVAILABLE:**

Suite 480: 3,361 SFNet Rate: \$12.50 psf

• 2024 CAM: \$8.41 psf and Tax: \$1.68 psf

#### **DEMOGRAPHICS AND TRAFFIC COUNTS:**

- Average Population: 1 mile 15,453, 3 miles 150,107 and 5 miles - 315,996
- Average Household Income: 1 mile \$54,158, 3 miles \$52,828 and 5 miles - \$57,432
- Hennepin Avenue 15,000 vpd, N 12th St 9,900 vpd, and N 13th St - 9,400 vpd
- Walk Score: 96 | Transit Score: 82 | Bike Score: 91





### SPACE PLAN

SUITE: 480 | 3,361 SF



## **AERIAL**