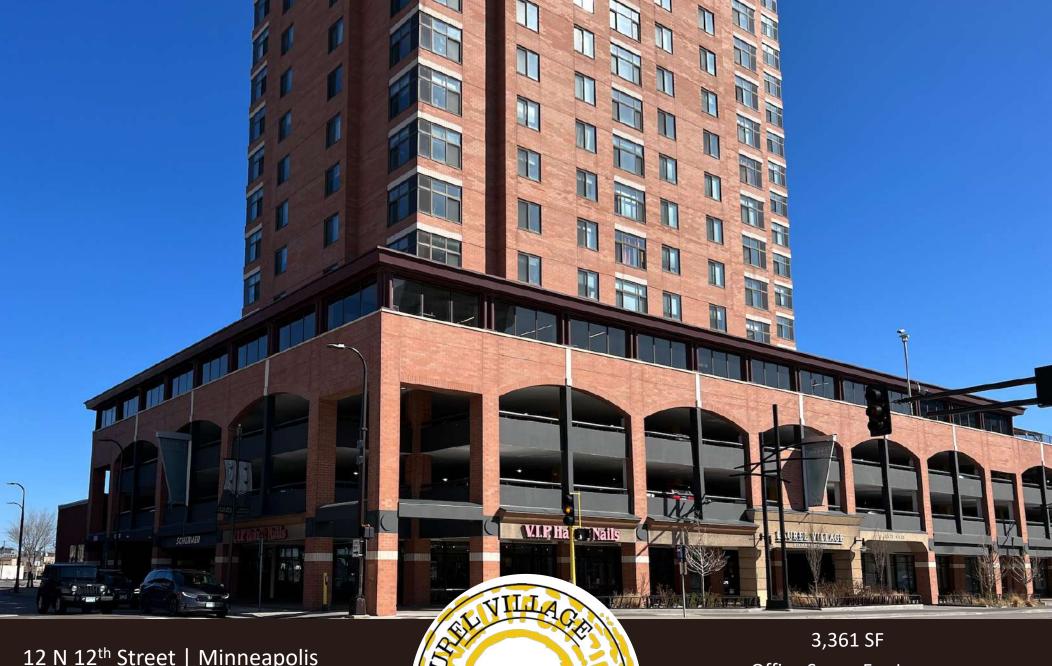

12 N 12<sup>th</sup> Street | Minneapolis

Office Space For Lease

# OFFICE SPACE FOR LEASE ON THE CORNER OF 12<sup>TH</sup> ST N AND HENNEPIN AVENUE!

#### **HIGHLIGHTS AND FEATURES:**

- 8 offices, open office/5 workstations, reception area, conference room, breakroom, kitchenette, storage and large windows
- The suite is in the commercial office portion of Hennepin Crossing, part of Laurel Village and features a dedicated office entrance.
- The building is about to undergo a major renovation of its common areas including a large amenity area featuring a fitness center, rooftop terrace, and party room.
- Easy access to I-394, I-94 and I-35.

#### **SPACE AVAILABLE:**

Suite 480: 3,361 SFNet Rate: \$12.50 psf

• 2024 CAM: \$8.41 psf and Tax: \$1.68 psf