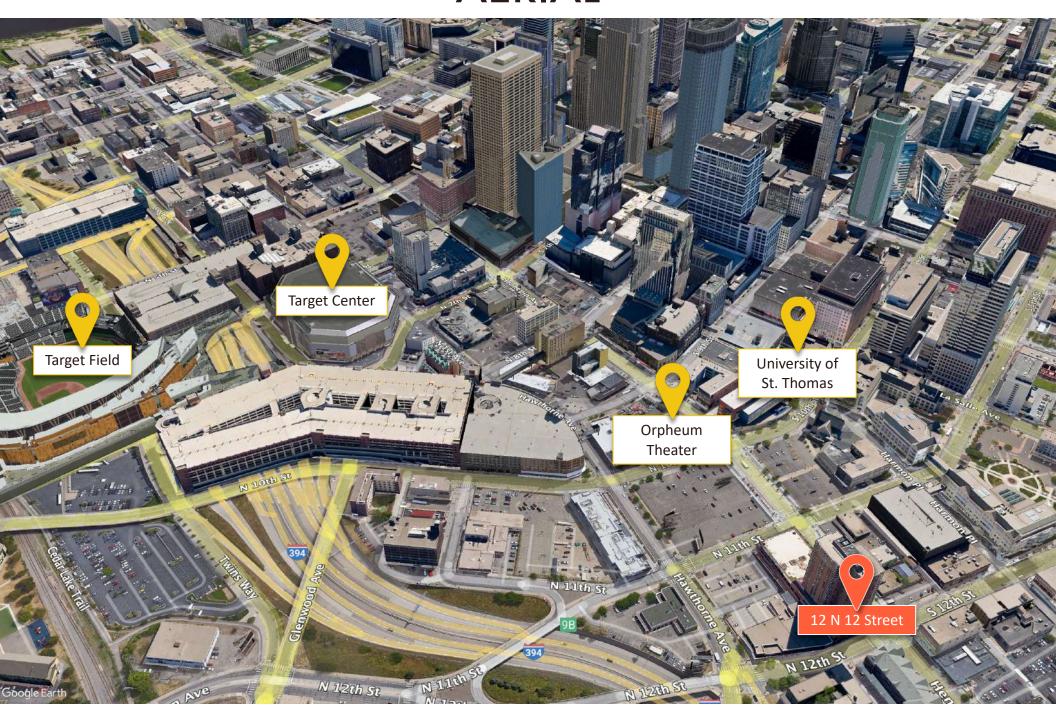

12 N 12<sup>th</sup> Street | Minneapolis

Office Space For Lease

# OFFICE SPACE FOR LEASE ON THE CORNER OF 12<sup>TH</sup> ST N AND HENNEPIN AVENUE!

## **AERIAL**