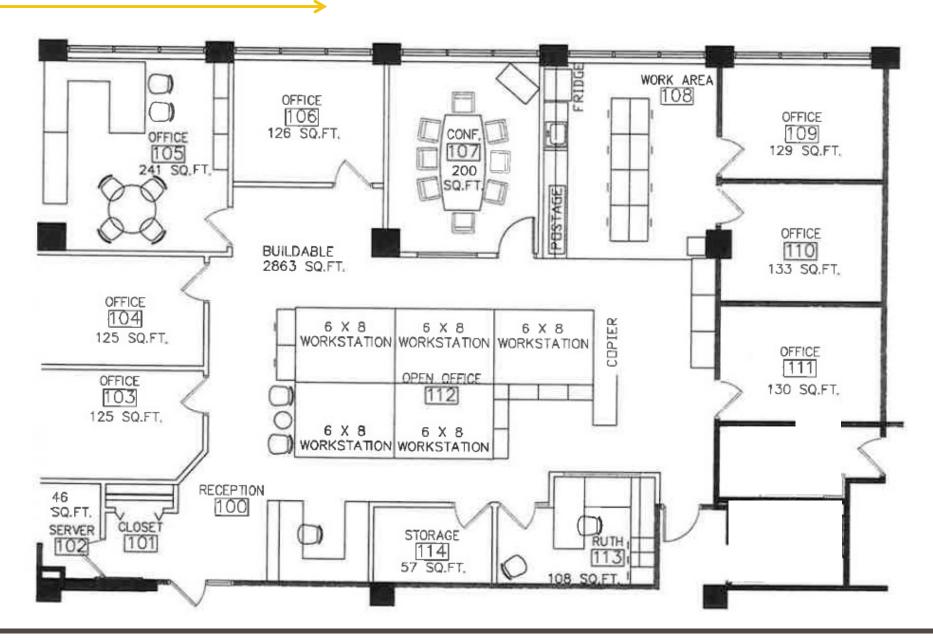

### **HIGHLIGHTS AND FEATURES:**

- 8 offices, open office/5 workstations, reception area, conference room, breakroom, kitchenette, storage and large windows
- The suite is in the commercial office portion of Hennepin Crossing, part of Laurel Village and features a dedicated office entrance.
- The building is about to undergo a major renovation of its common areas including a large amenity area featuring a fitness center, rooftop terrace, and party room.
- Easy access to I-394, I-94 and I-35.

#### **SPACE AVAILABLE:**

- Suite 480: 3,361 SF
- Net Rate: \$12.50 psf
- 2025 CAM: \$8.75 psf and Tax: \$1.62 psf