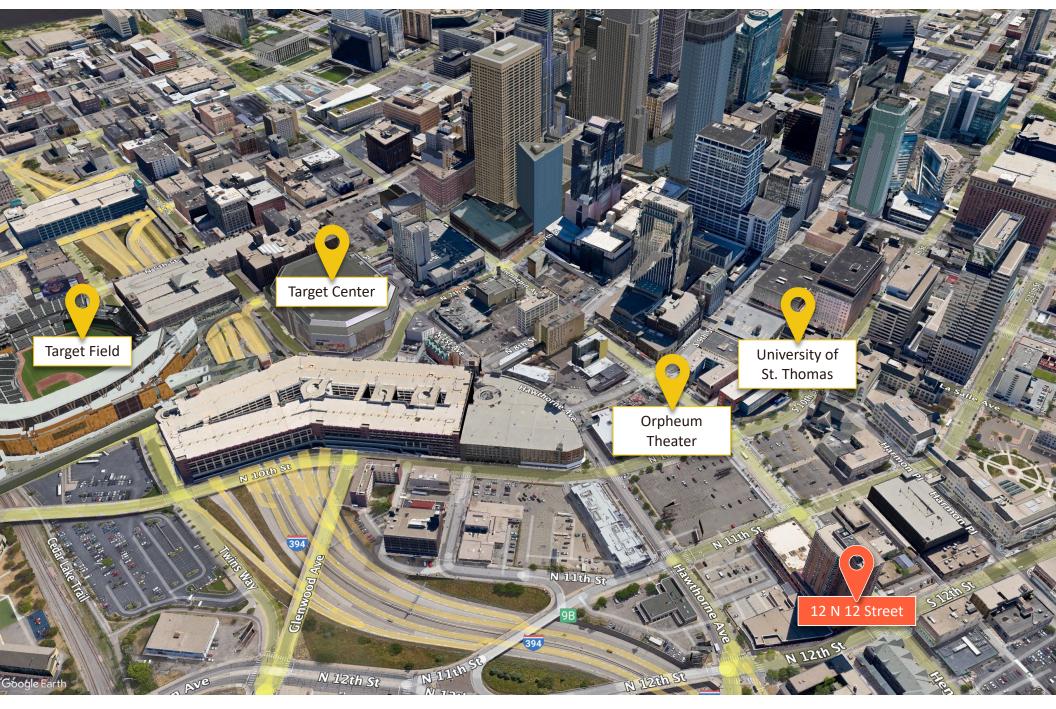

F
- Net Rate: \$12.50 psf
- 2025 CAM: \$8.75 psf and Tax: \$1.62 psf

#### **DEMOGRAPHICS AND TRAFFIC COUNTS:**

- Average Population: 1 mile 15,453, 3 miles 150,107 and 5 miles - 315,996
- Average Household Income: 1 mile \$54,158, 3 miles \$52,828 and 5 miles \$57,432
- Hennepin Avenue 15,000 vpd, N 12th St 9,900 vpd, and N 13th St - 9,400 vpd
- Walk Score: 96 | Transit Score: 82 | Bike Score: 91





## www.SpaceAvailableMN.com

This information is accurate as of the date of printing and is subject to change without notice. All information is deemed accurate, but cannot be guaranteed.





www.SpaceAvailableMN.com

This information is accurate as of the date of printing and is subject to change without notice. All information is deemed accurate, but cannot be guaranteed.

# **AERIAL**



## www.SpaceAvailableMN.com

This information is accurate as of the date of printing and is subject to change without notice. All information is deemed accurate, but cannot be guaranteed.