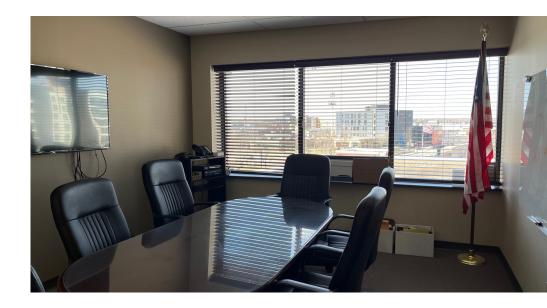

### **HIGHLIGHTS AND FEATURES:**

- 8 offices, open office/5 workstations, reception area, conference room, breakroom, kitchenette, storage and large windows
- The suite is in the commercial office portion of Hennepin Crossing, part of Laurel Village and features a dedicated office entrance.
- The building is about to undergo a major renovation of its common areas including a large amenity area featuring a fitness center, rooftop terrace, and party room.
- Easy access to I-394, I-94 and I-35.