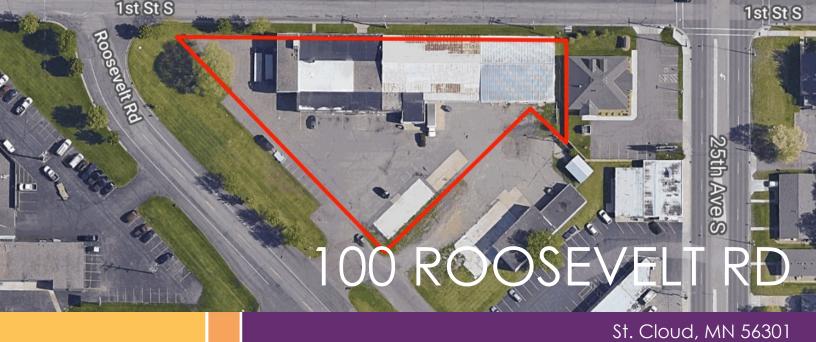

## 23,088 SF/1.2 Acres For Sale - \$1,100,000

## Highlights and Features:

Building: 23,088 SF

• Land: 1.2 Acres/52,207 SF

• Type: Industrial Warehouse/Office

- Approximately 2,600 sf of office space (1,300 on 2 levels) with private offices, restrooms and kitchenette
- Approximately 7,680 sf of climate controlled single story multi-purpose space with 10' ceilings
- Approximately 14,000 sf of cold storage with vaulted ceilings and mezzanine built in a little over half
- HVAC: Lennox HVAC system with 180,000 BTU for heating, and a 7.5-ton cooling capacity for the office area.
- Approximately 50 parking spaces
- 3 9'x12' and 1 12'x12' Drive in Door
- Roof: Part rubber, rock and steel
- Zoning: C5 Highway Commercial District

PID: 82.43944.0000County: Stearns2023 Tax: \$8,600

LISA CHRISTIANSON 952.393.1212 **MATT REBER** 612.720.0974

lisa@christiansonandco.com matt@christiansonandco.com