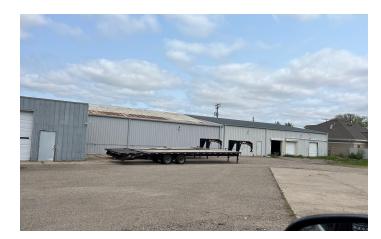

## Highlights and Features:

Building: 23,088 SF

• Land: 1.2 Acres/52,207 SF

• Type: Industrial Warehouse/Office

- Approximately 2,600 sf of office space (1,300 on 2 levels) with private offices, restrooms and kitchenette
- Approximately 7,680 sf of climate controlled single story multi-purpose space with 10' ceilings
- Approximately 14,000 sf of cold storage with vaulted ceilings and mezzanine built in a little over half
- HVAC: Lennox HVAC system with 180,000 BTU for heating, and a 7.5-ton cooling capacity for the office area.
- Approximately 50 parking spaces
- 3 9'x12' and 1 12'x12' Drive in Door
- Roof: Part rubber, rock and steel
- Zoning: C5 Highway Commercial District