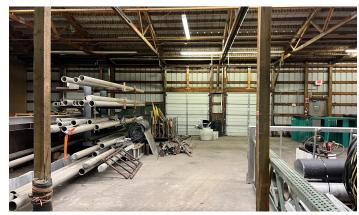

## Highlights and Features:

Building: 23,088 SF

• Land: 1.2 Acres/52,207 SF

• Type: Industrial Warehouse/Office

- Approximately 2,600 sf of office space (1,300 on 2 levels) with private offices, restrooms and kitchenette
- Approximately 7,680 sf of climate controlled single story multi-purpose space with 10' ceilings
- Approximately 14,000 sf of cold storage with vaulted ceilings and mezzanine built in a little over half
- HVAC: Lennox HVAC system with 180,000 BTU for heating, and a 7.5-ton cooling capacity for the office area.
- Approximately 50 parking spaces
- 3 9'x12' and 1 12'x12' Drive in Door
- Roof: Part rubber, rock and steel
- Zoning: C5 Highway Commercial District