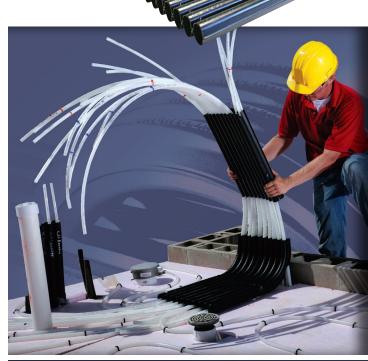

## PREMIER

Everything you need to start running your tubes!

After concrete pour using Premier and Straight.

Package Contents: 6 or 12 Channel EZ Route Premier, 8" pole barn spikes, I/O sheet

Cut to Size! Secure to Ground! Run your Tubes/Lines! Professional, Clean Finish!

Scan this code to view our product video.

The **Straight** product is an add-on accessory that can be used with the Premier or the Radius, keeping your tubes directed upward and straight. This allows for easy labeling as well as keeping the tubes out of the way of the masons. This will save time, money and hassle.